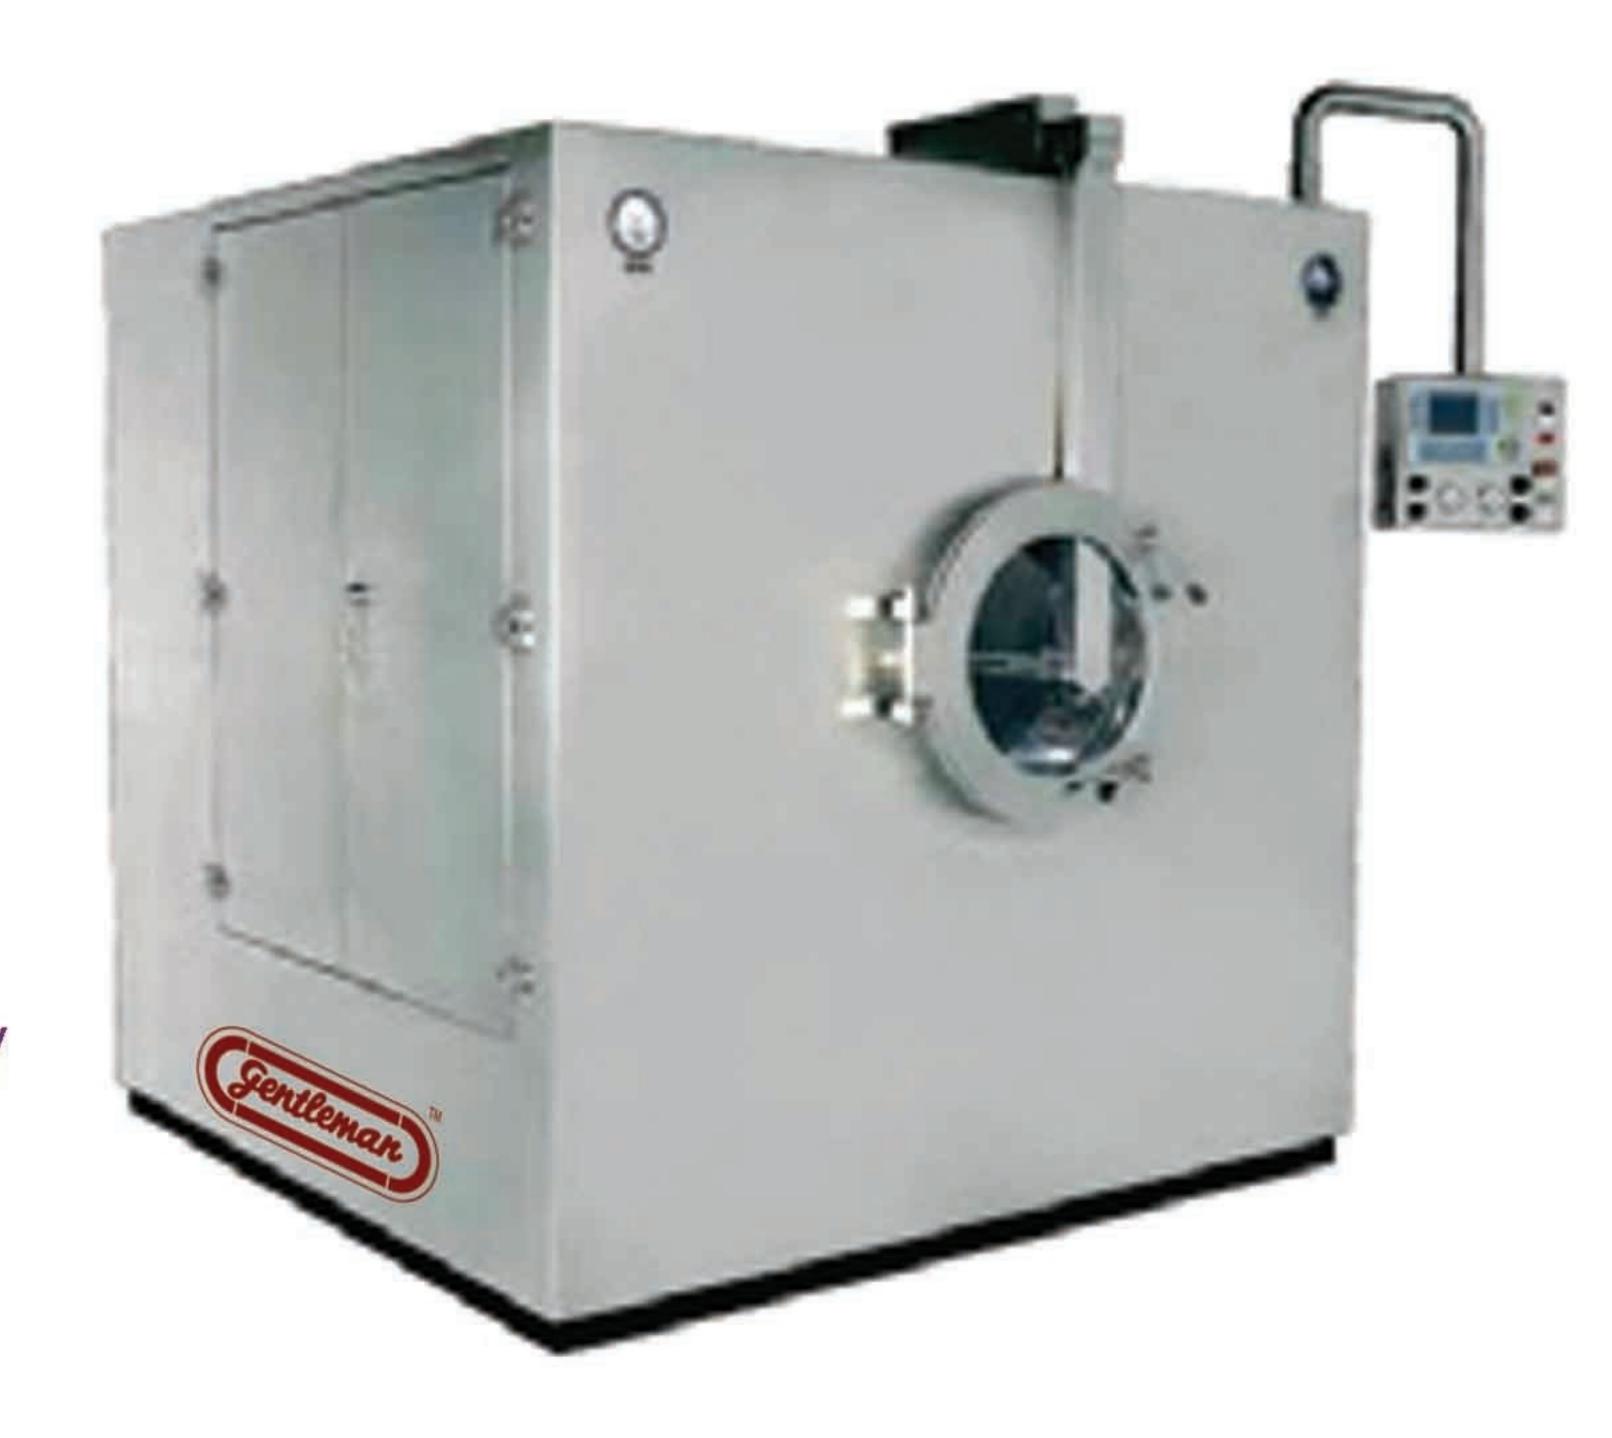

#### ★ Capacity available 5 ltrs to 3000 ltrs.

**Fluid Bed Dryer** 

- Very versatile process equipment.
- Fully automatic operation based on PLC control. \*
- Minimum handling and more hygienic. \*
- Top mounted telescopic cylinder for auto bag shaking. \*
- Clamp type bottom mesh for container. \*
- Capacity available from 2.5 kgs. to 500 kgs. \*
- MOC SS 304/316/316L. \*
- cGMP with documentation.