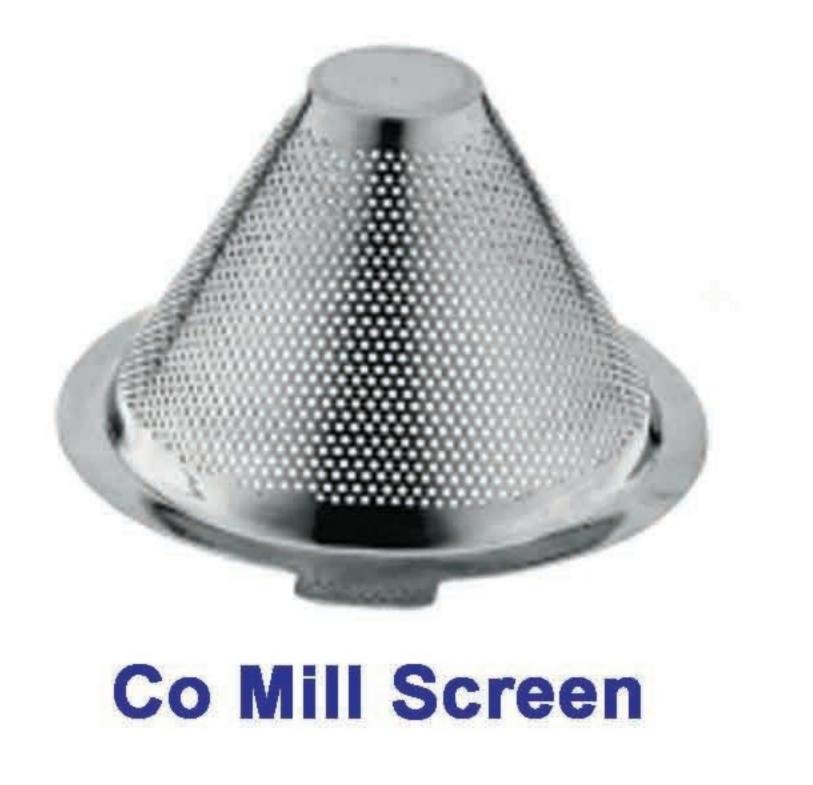

or combined double flow



#### Centrifuge

- Sturdy design & construction as per cGMP norms.
- Four point suspension type which requires negligible Foundation (Few bolts are to be grouted to prevent lateral movement of Machine during operation)
- Centrifuge manufactured as per international standards with inertia platform & AntiVibration mounts to Ensure smooth operation.
- ★ Vapour tight arrangement
- Nitrogen purging system for Basket & bearing housing/ casing
- Safety device such as zero speed lock for the centrifuge cover.



★ Full validation services available including DQ, IQ/OQ,

FAT/SAT protocols

cGMP construction for pharmaceutical models Kilolab model to production models available













#### **Dies & Punches**

#### **Vibro Sifter Seive**

#### **Multi Mill Screen**







#### Blister Machine Change parts

#### Capsule Filling Machine Change Pads









**FBD Finger Bag** 

Filter Press Filter Pad **FBD** Filter







#### **FBD Inflated Tube Gasket**

#### Silicon Pipe & Hose

#### Silicon/Neuprene Gasket

# **Our Valuable Customers**

## Domestic Customer

- 1. Abate Medicament, Kolkata
- 2. Albert David, Kolkata
- 3. Allen Lab, Kolkata
- 4. ASG Biochem, Kolkata
- 5. Dey's Medical Store, Kolkata

# **Export Customer**

- 1. Active fine Chemical Ltd., Bangladesh
- 2. Alman Pharmaceuticals, Philippines
- 3. Adobe Pharma, Bangladesh
- 4. Botanic Laboratories Ltd., Bangladesh
- 5. Edruk Pharmaceutical Ltd, Bangladesh
- 6. Dimond Drugs, Kolkata
- 7. Dipan Herbal Pharmacy, Kolkata
- 8. East India Pharma, Kolkata
- 9. Emami Ltd , Kolkata
- 10. Eskage Ph