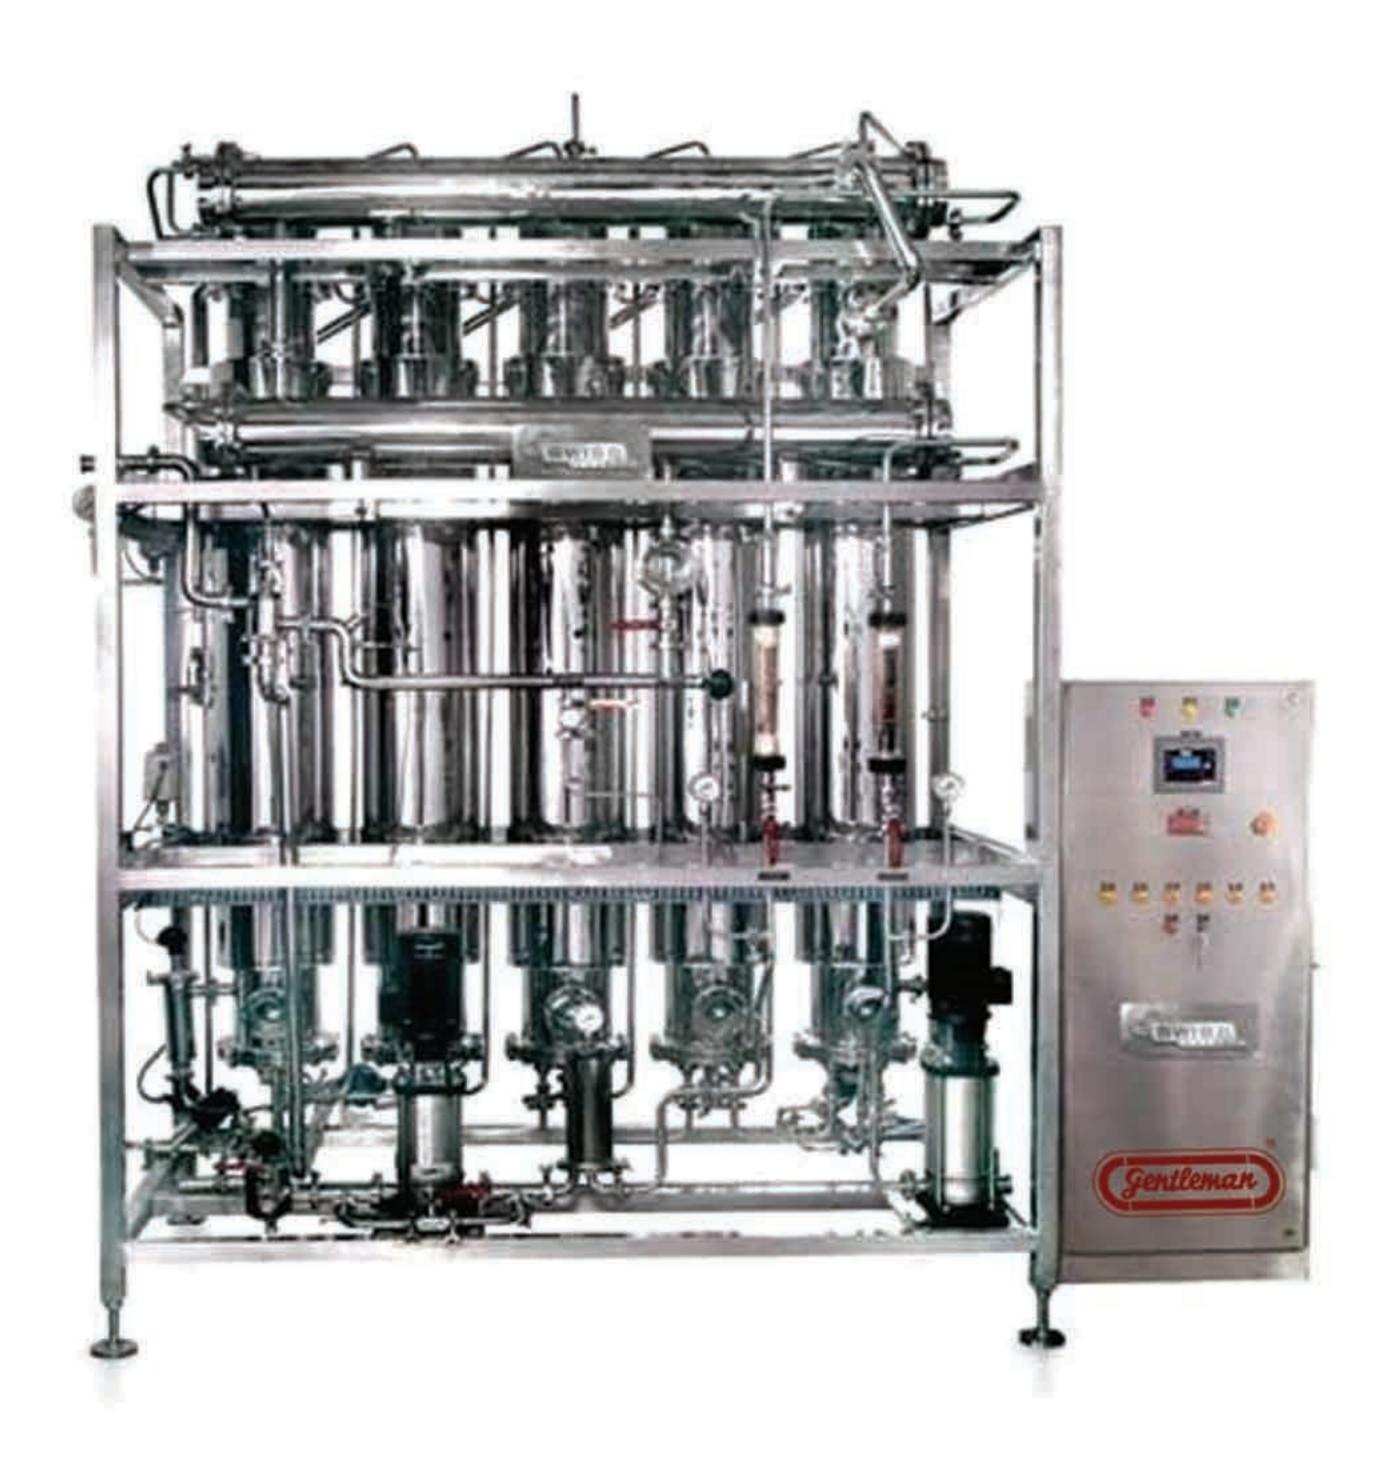

#### **Multi Column Distillation Plant**

- ★ Model available 80 ltrs. to 2000 ltrs.
- ★ Fully automatic plant except 50 / 80 ltrs. plant.
- ★ 75 % energy saving over conventional type plants.
- It produces pyrogen free sterile distilled water to meet IP/BP standards.
- Designed output can be increased by 50% by \* increasing steam pressure.