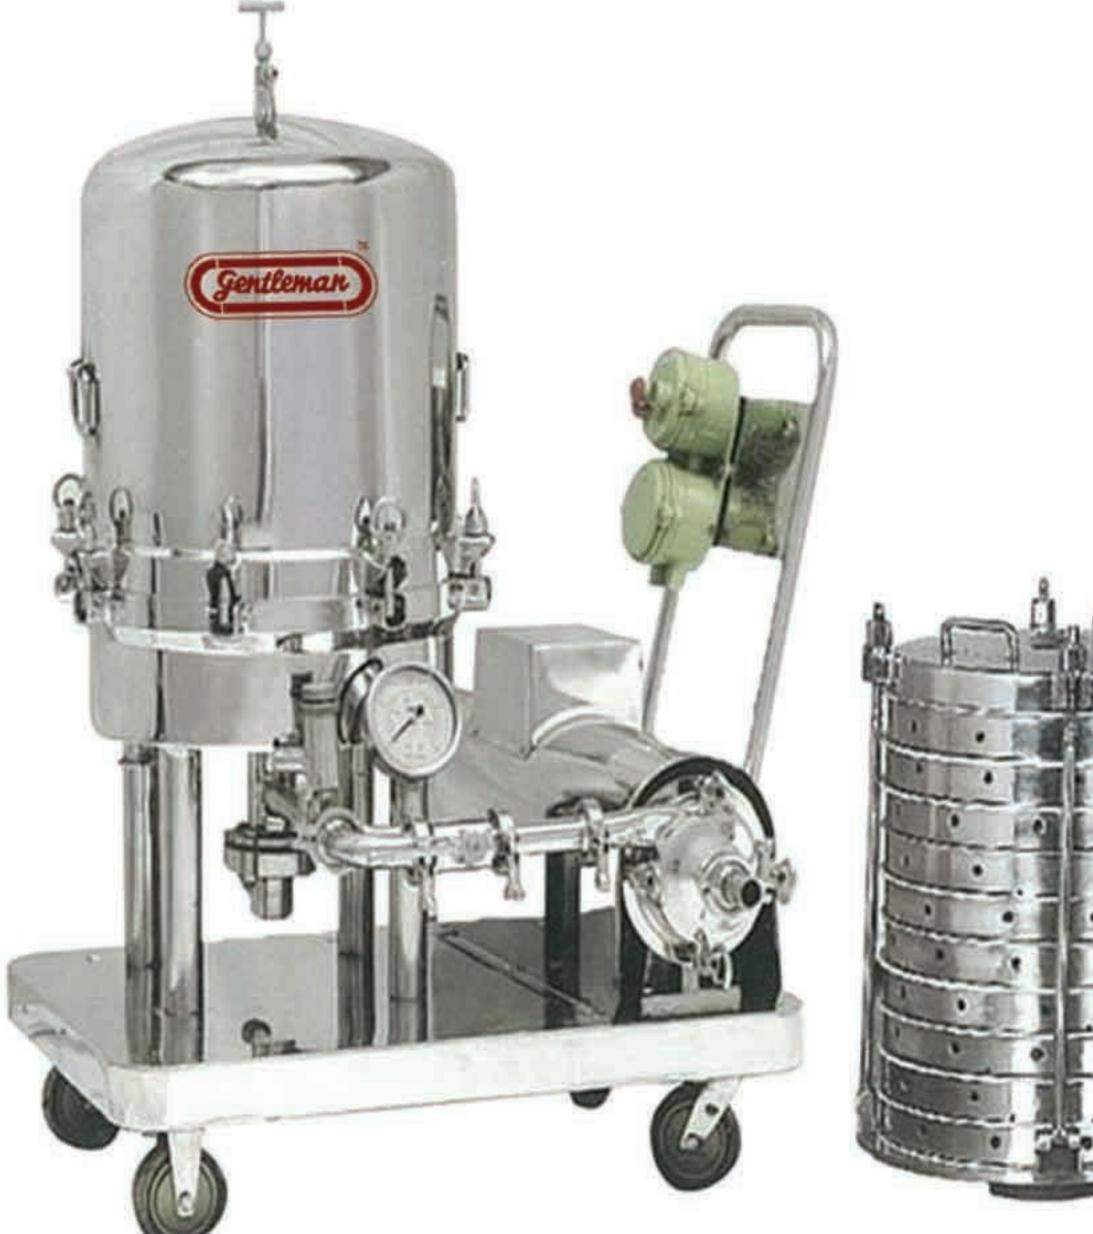

#### Filter Press Zero Hold Up (Reverse Flow)

- ★ MOC SS 316/316I.
- Available models 8", 14", 18", 24" & 33" plate diameter.

- Fitted with pressure gauge, safety valve & airvent.
- cGMP with documentation.