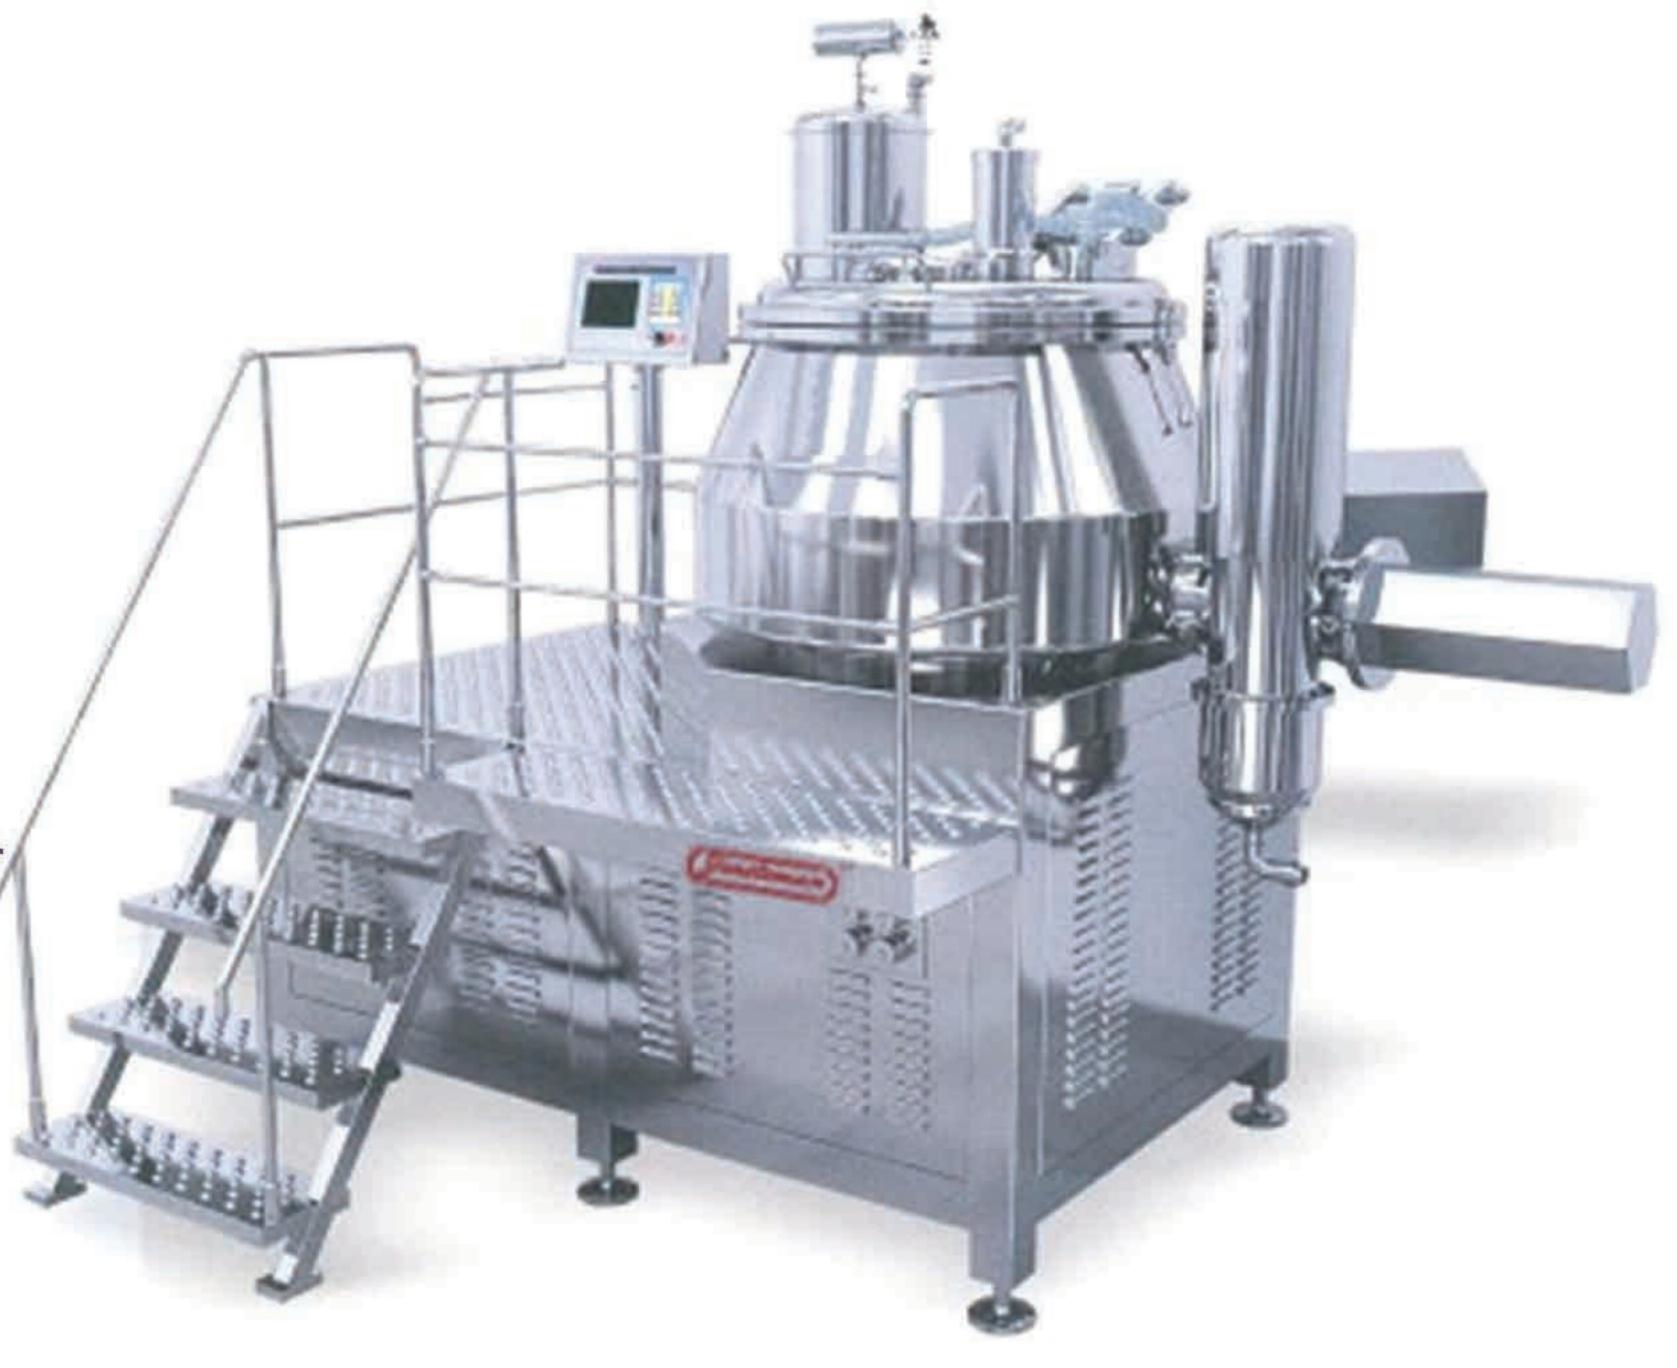

#### **Rapid Mixer Granulator**

 Models available from 3 L to 1200 L working capacity.

- Fully automatic operation based on PLC control.
- Better productivity & lesser mixing time.
- ★ Contact parts are SS 316 / 316L.
- Uniform mixing & granulation.
- Less handling, more hygienic.
- cGMP with documentation.