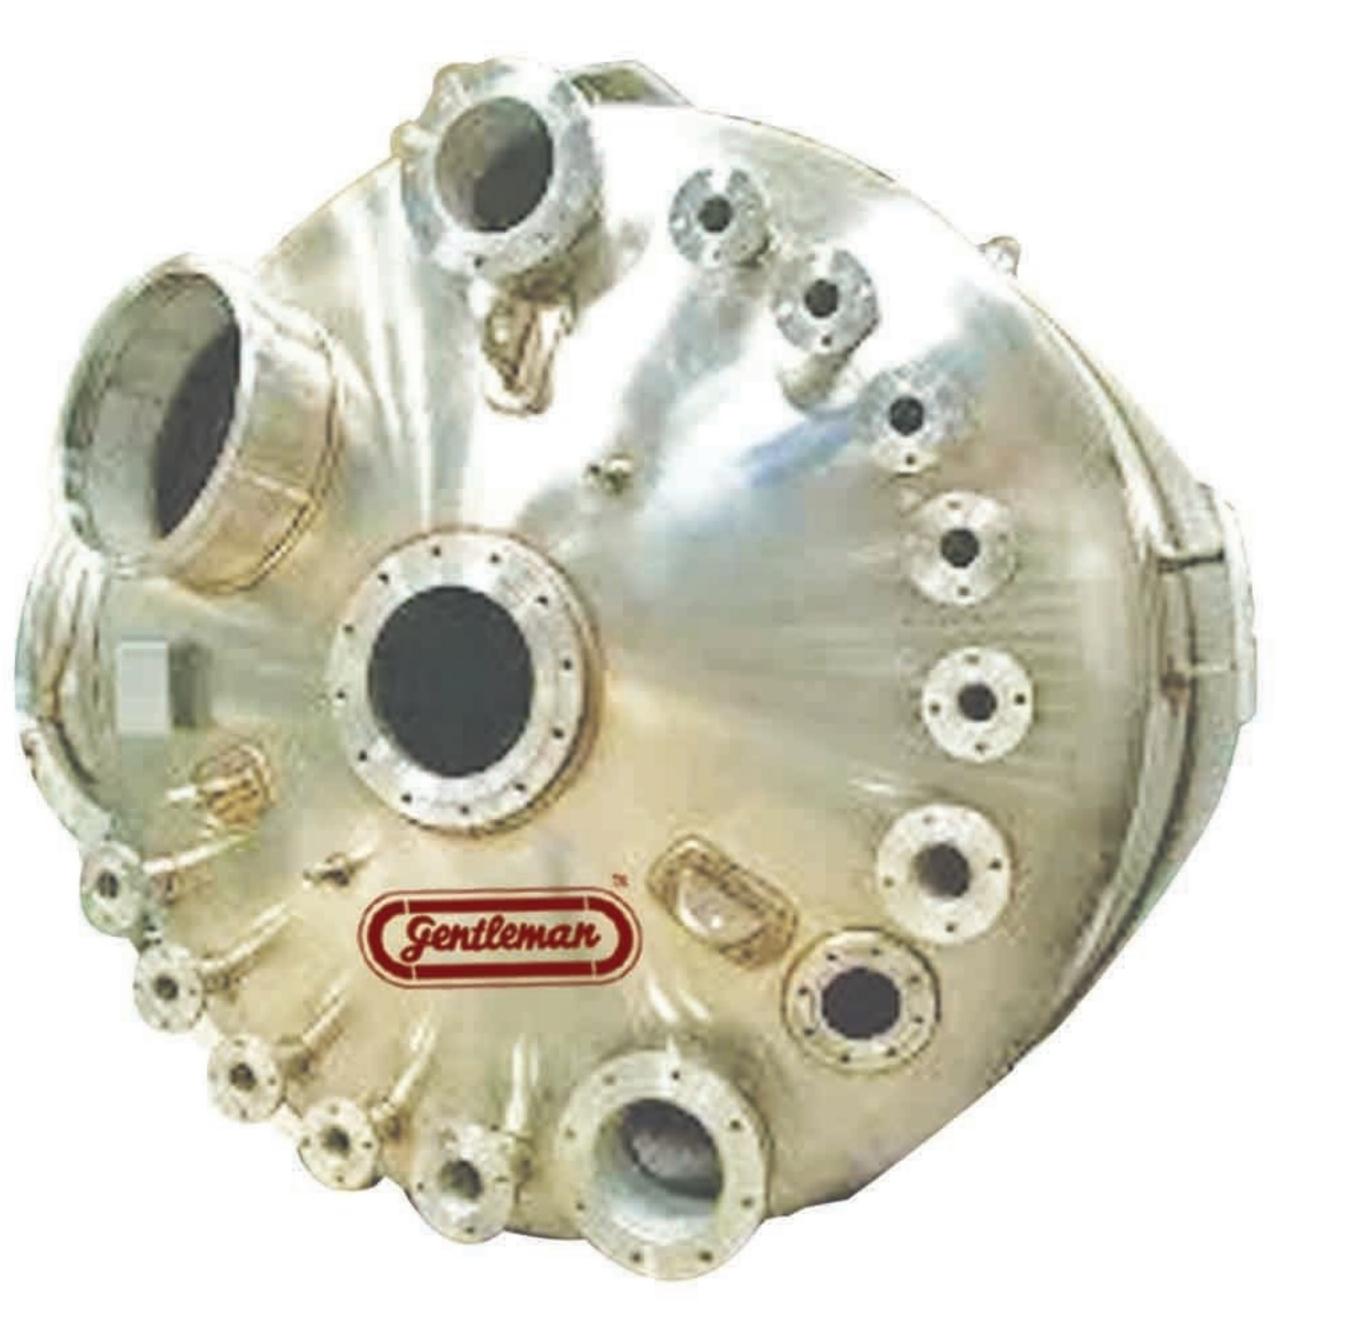

#### Reactor

- ★ Capacity from 5 Ltrs. 5000 ltrs.
- Design range from full vacuum up to 30 bar(g)
- Design temperature from -50° C up to +300°C

- Designed for working under pressure and temperature \* cycles
- Heating/Cooling by double jacket, half coils or dimplate jacket
- Agitators available with axial flow, radial or combined double flow