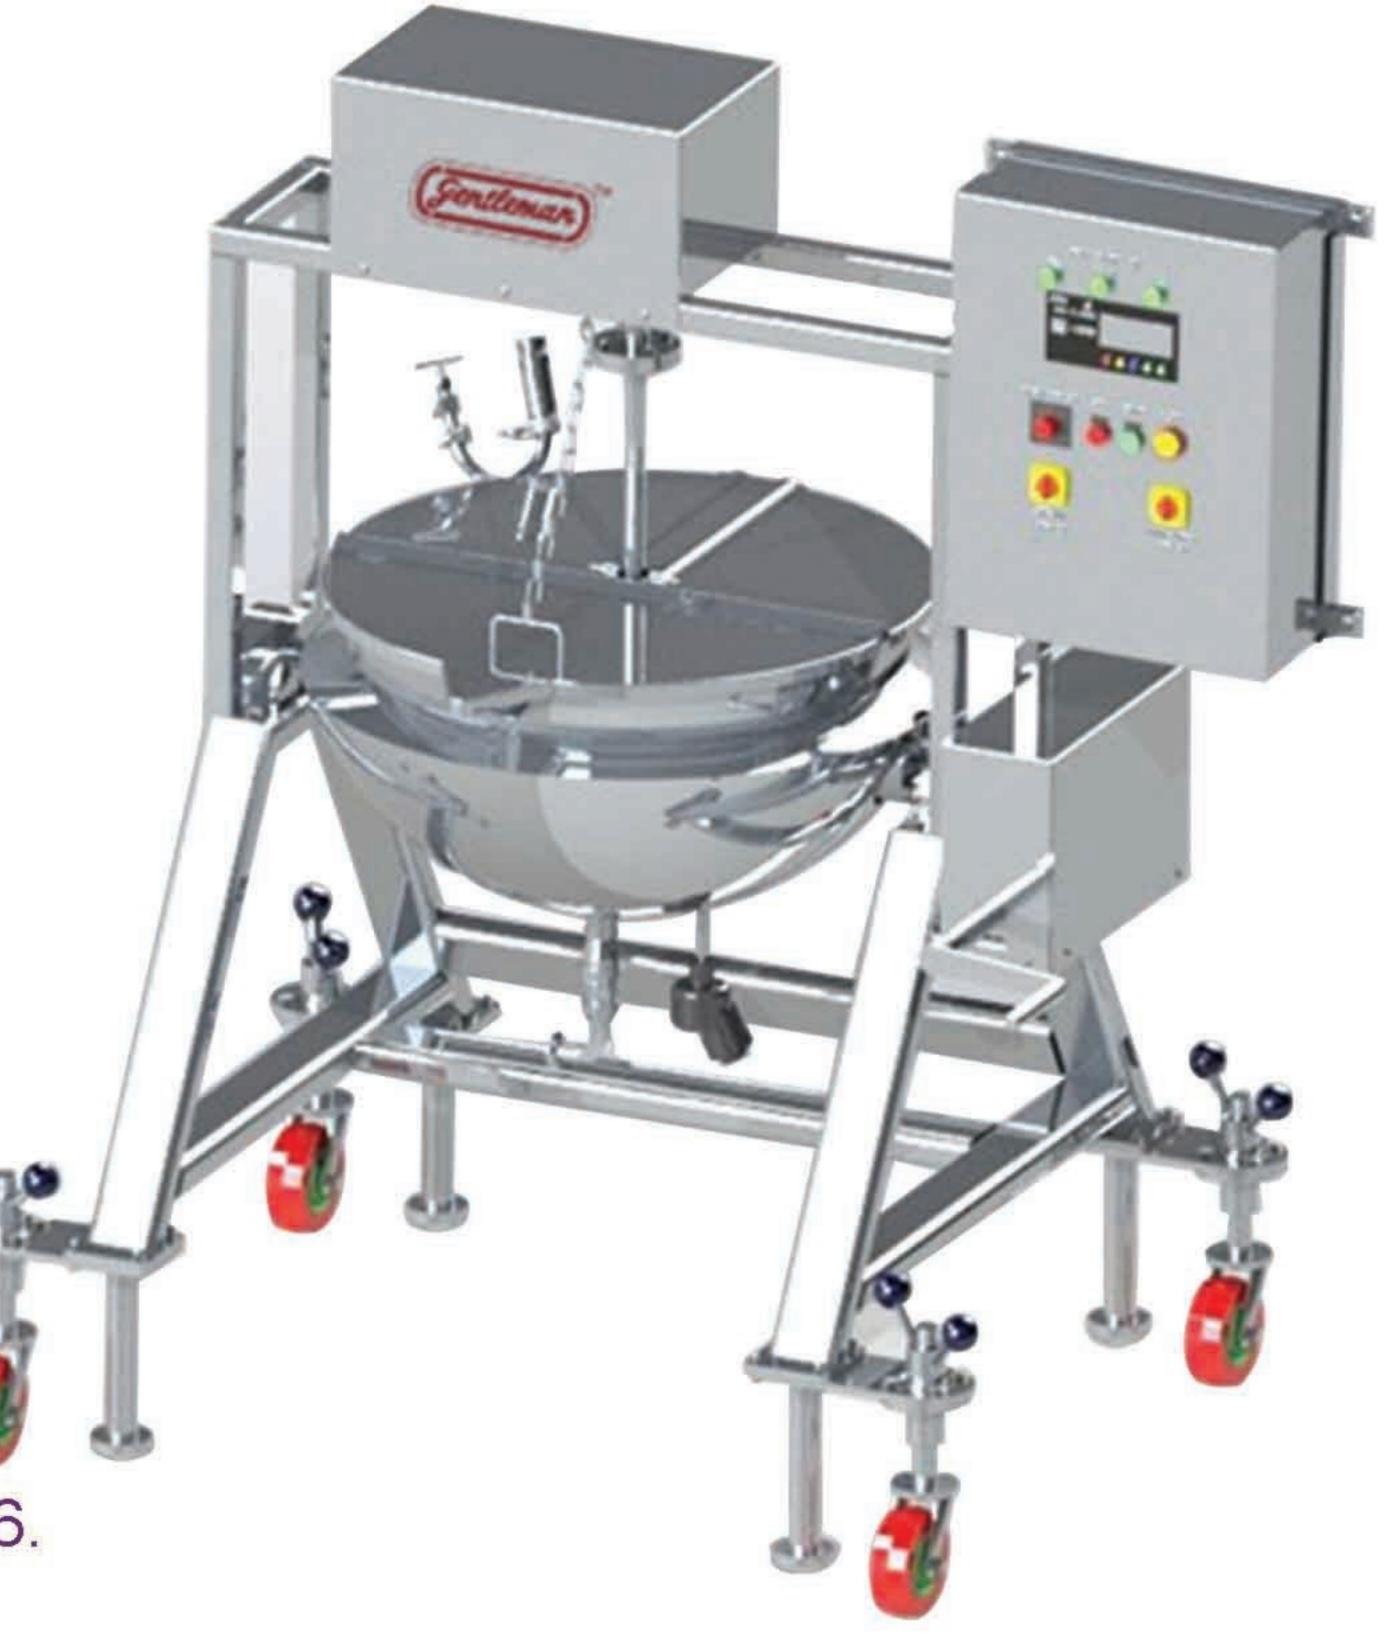

#### **Paste Kettle**

- cGMP model for uniform mixing of paste.
- ★ All contact parts SS304 and non contact parts SS316.
- ★ Capacity available 5lts to 500 ltrs.
- ★ Motor, gearbox, anchor an tilting mechanism also available.
- Electrical heating and steam heating system available.
- ★ Very economic and maintenance free machine.