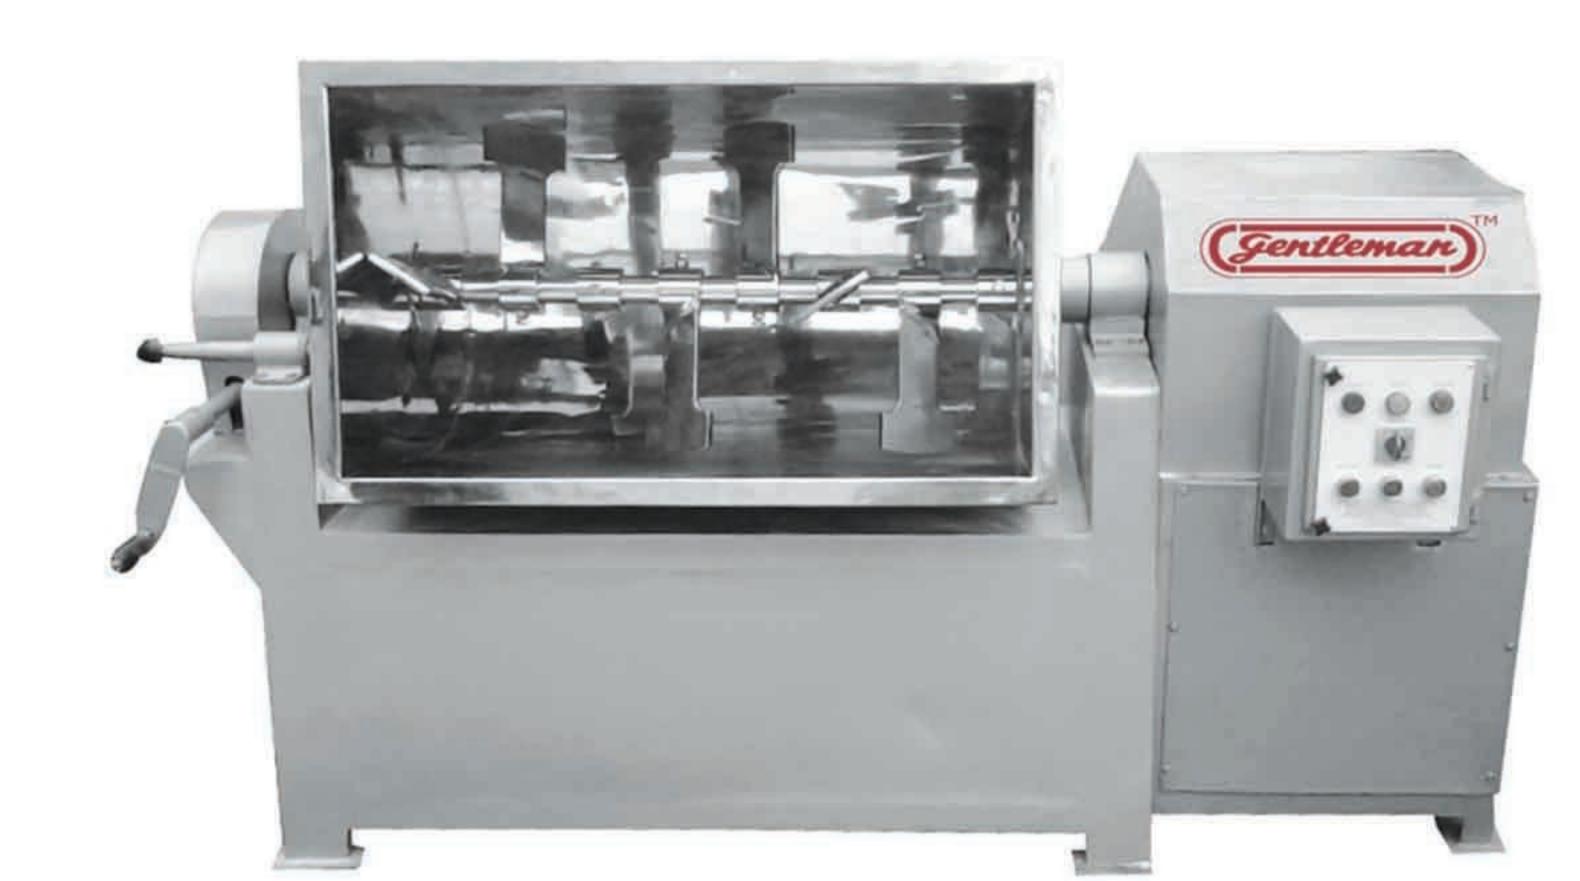

#### **Rapid Mixer Granulator**

 Models available from 3 L to 1200 L working capacity.

- Fully automatic operation based on PLC control.
- Better productivity & lesser mixing time.
- ★ Contact parts are SS 316 / 316L.
- Uniform mixing & granulation.
- Less handling, more hygienic.
- cGMP with documentation.