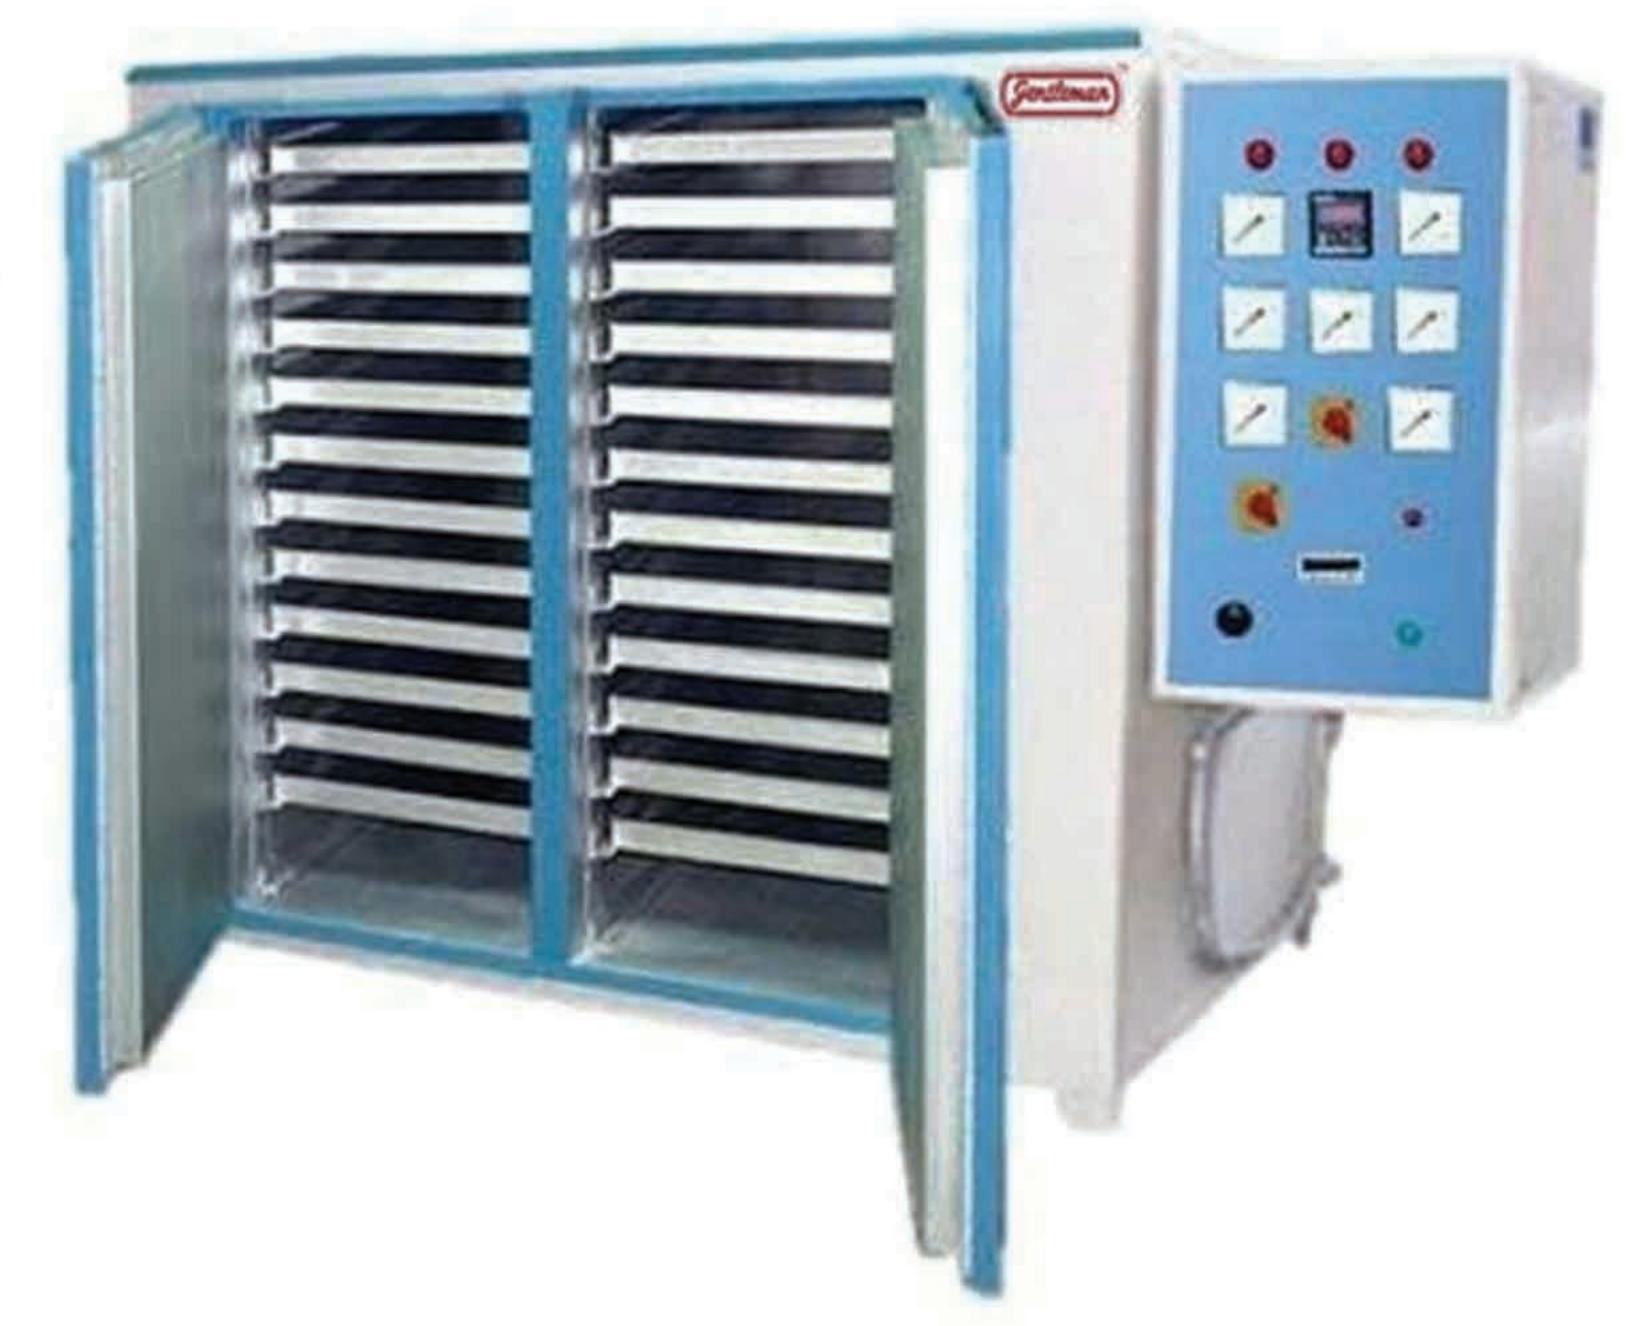

#### **Tray Dryer**

- cGMP model for Drying Powder, Granules, Chemicals, Food and Herbs.
- Model available 6 trays to 192 trays.
- Electrical heating ,steam heating system available.
- ★ All contact parts SS316/316L non contact parts SS304.