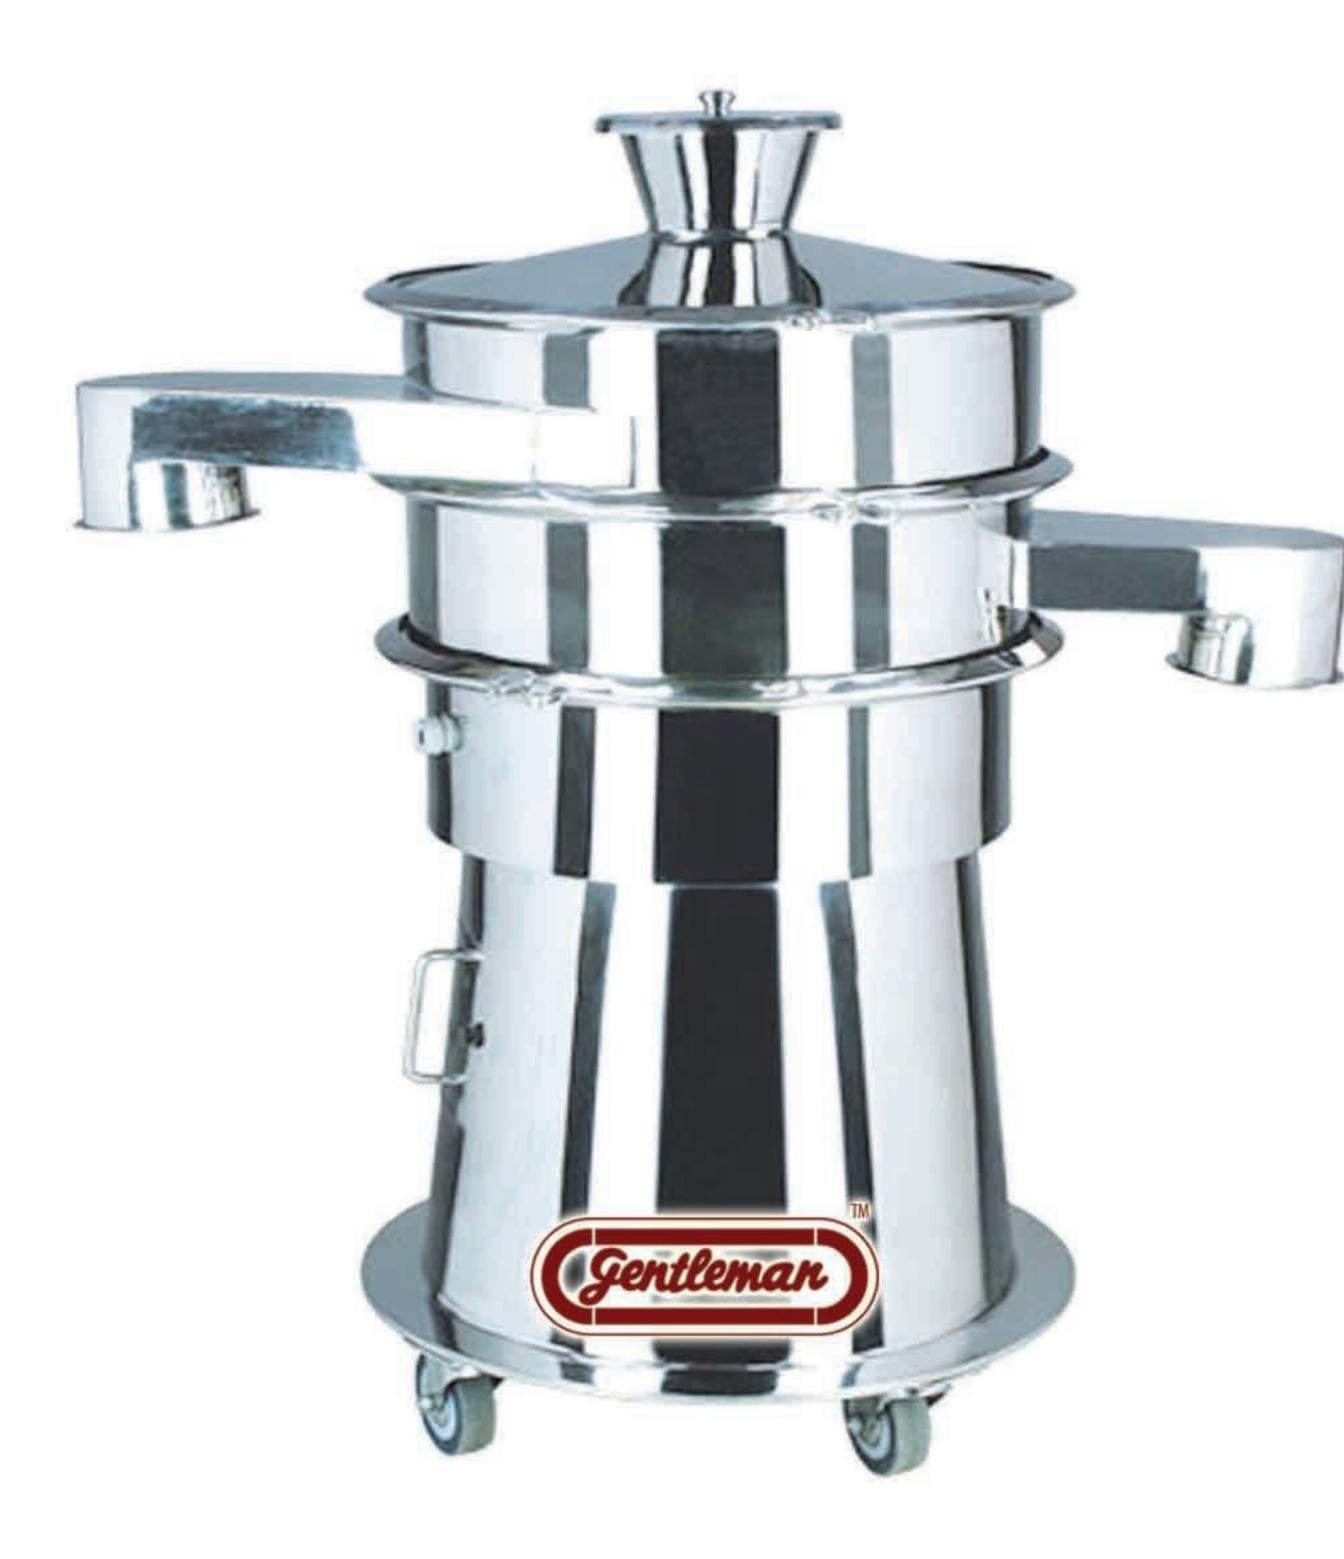

#### www.gentlemanpharmed.com

**Vibro Sifter** 

- ★ High degree of surface finish.
- Double decker arrangement can be provided.
- Easy dismantling and cleaning.
- ★ MOC SS 304 / 316 / 316L.
- cGMP with documentation.