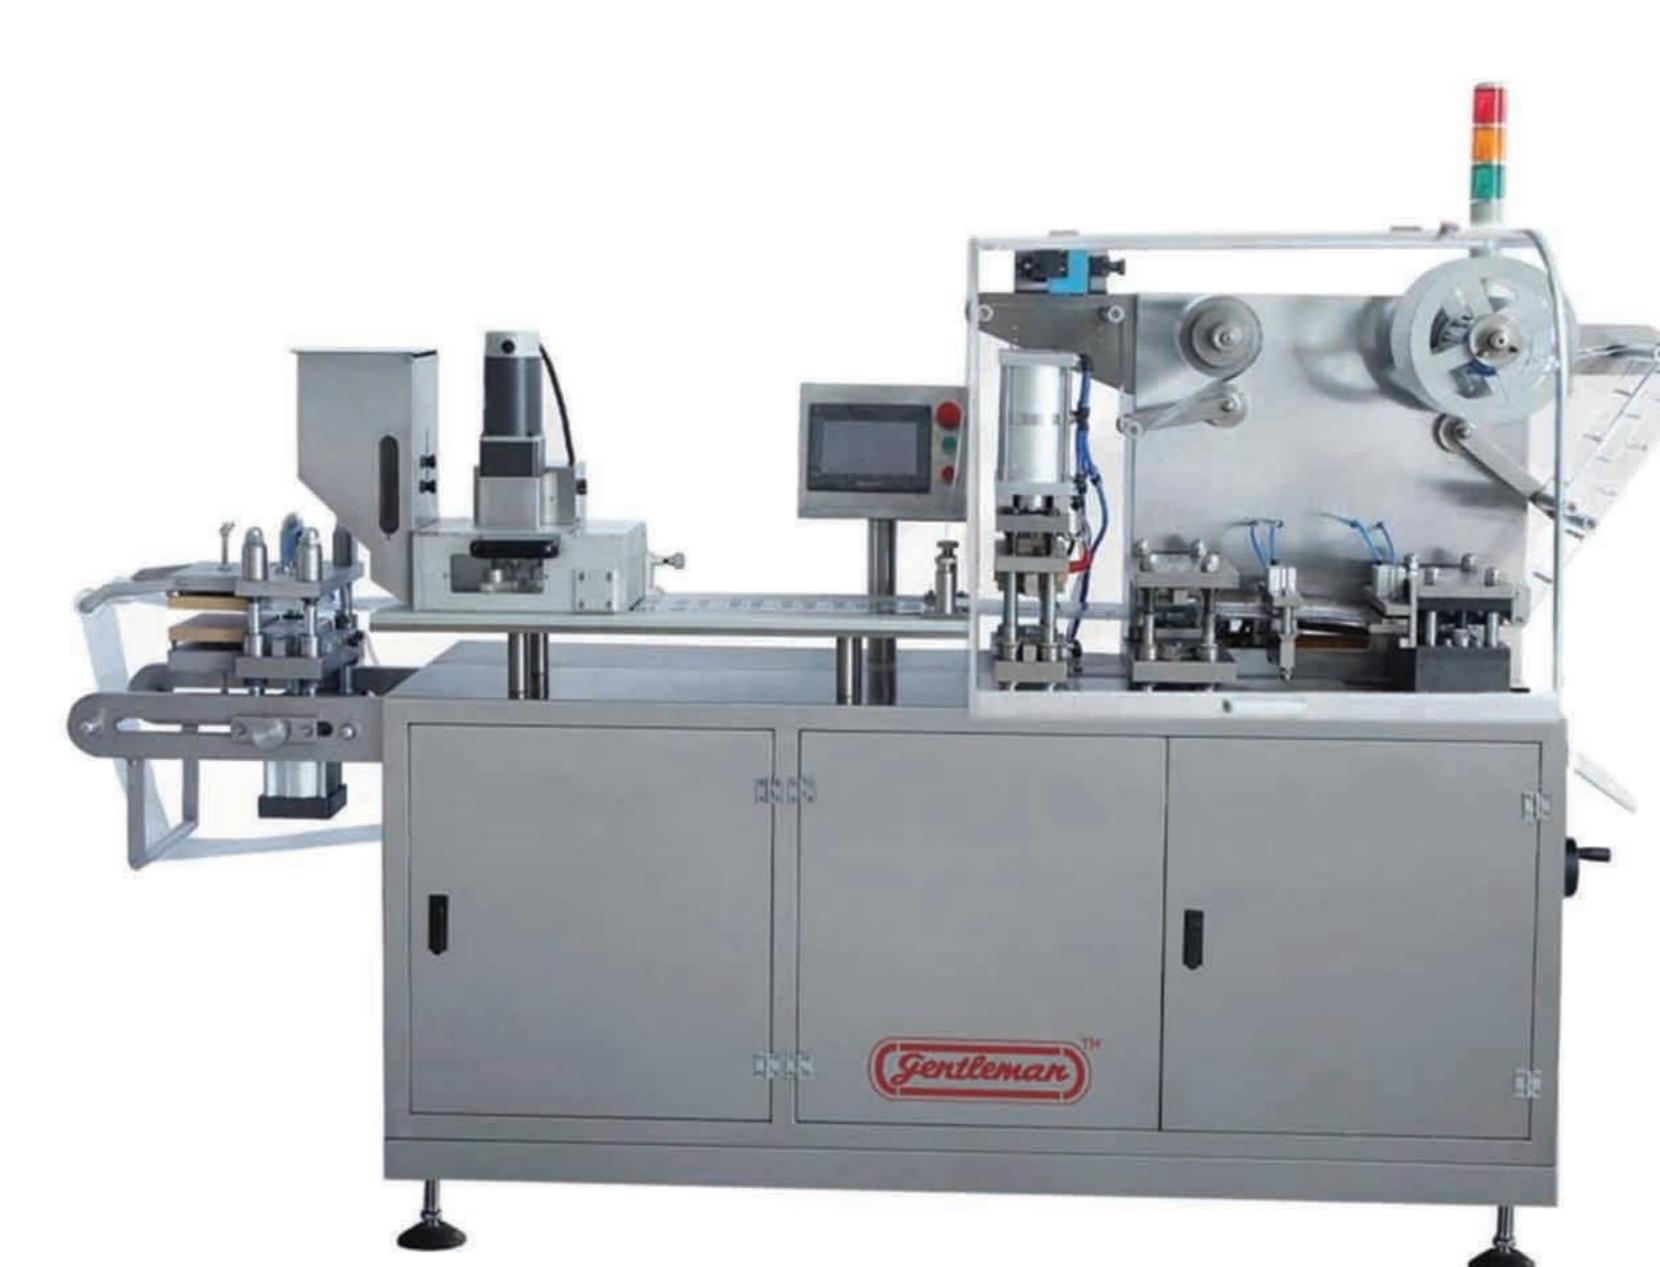

#### **Blister Packing Machine**

- Uniform & Smooth packing without damaging the \* tablets.
- High quality machines with new technology.
- ★ High efficiency, energy saving, safe, user friendly.

norms.

Complete automated process.