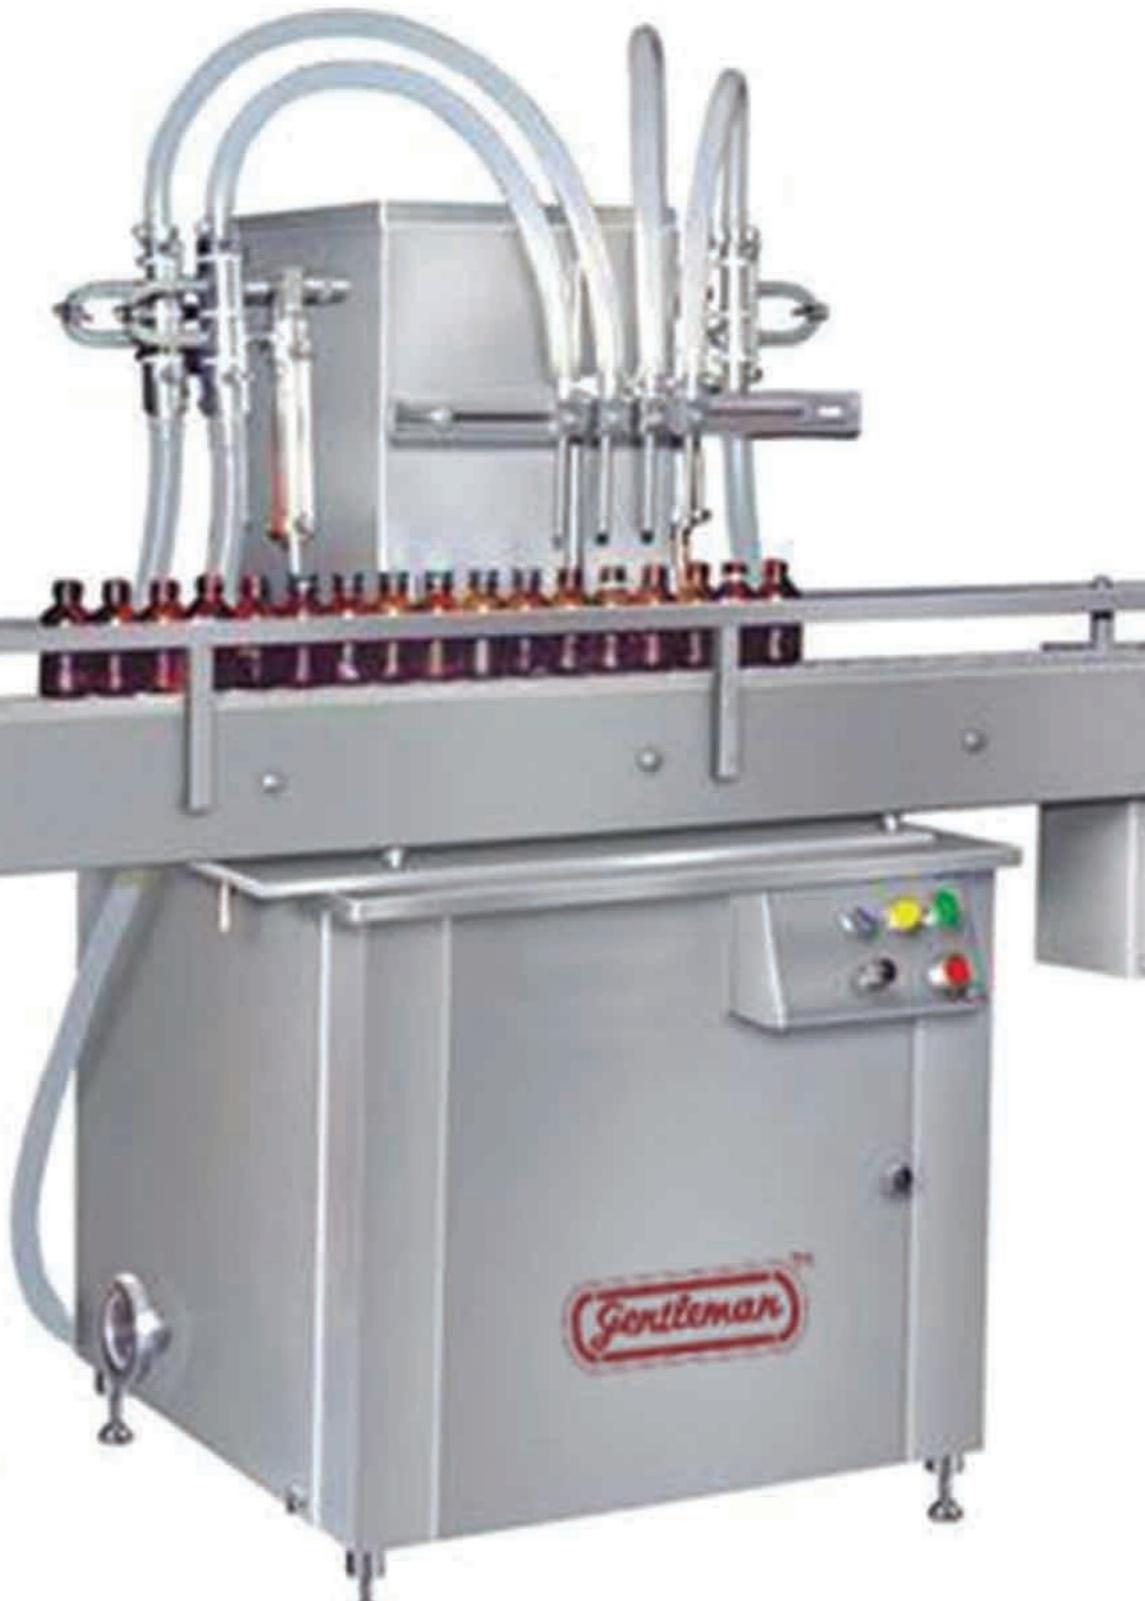

#### Liquid Filling Machine.

- Fully automatic liquid filling, sealing, capping and sticker labelling machine.
- Used for filling for all liquid type products.
- Model available single head to 8 head, linear line & mono block also.
- Syring type filling and servo motor with automatic valve model also available.
- ★ No Bottle no filling.
- Easy to set filling volume.
- ★ cGMP model machine with all updated features.
- Customize model also available.