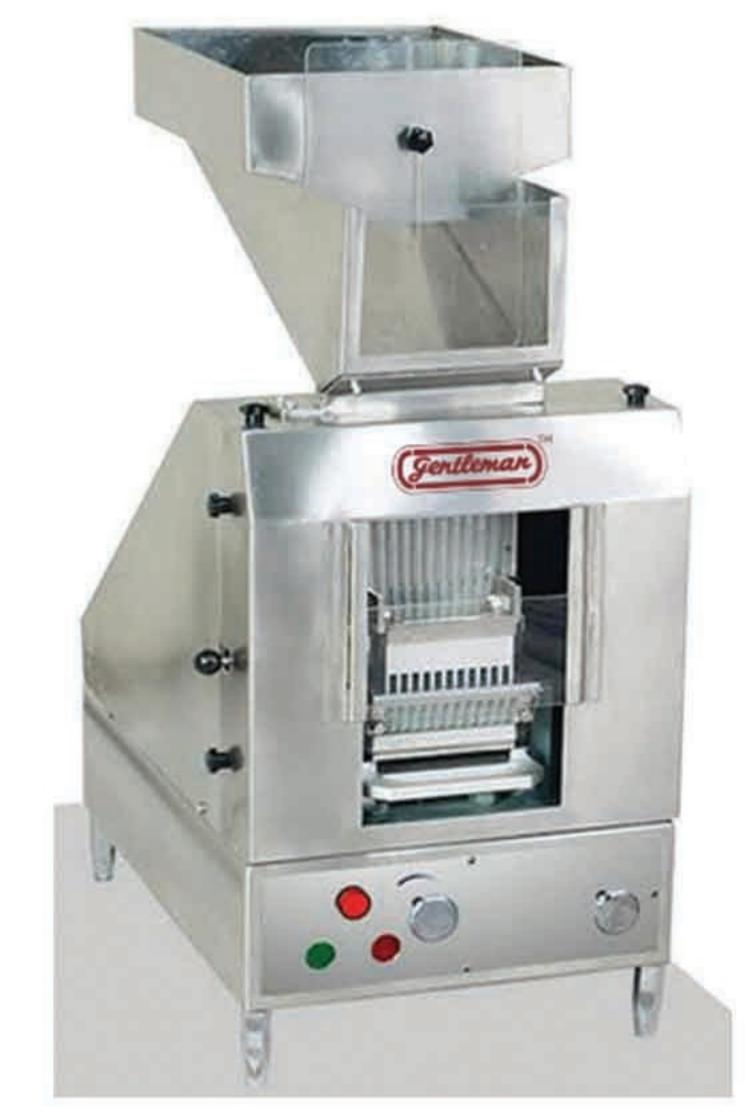

# <image>

- Available sizes: 00, 0, 1, 2, 3, 4, & 5.
- Output : upto 7,200 capsules.

Semi Automatic Capsule Loader (CLM)

- To enhance production line output
- CLM with CFM M/C
  Output : 90 trays/hour line output
- CLM with 1 CFM M/C
- Output can enhance by using automatic capsule loader
- ★ Model available in 100 holes also
- Capsule Filling Machine (Semi Automatic)
- PLC based machine.
- A special design for change over of different size capsules with in 20 minutes.
- ★ Fill weight accuracy ± 3%.