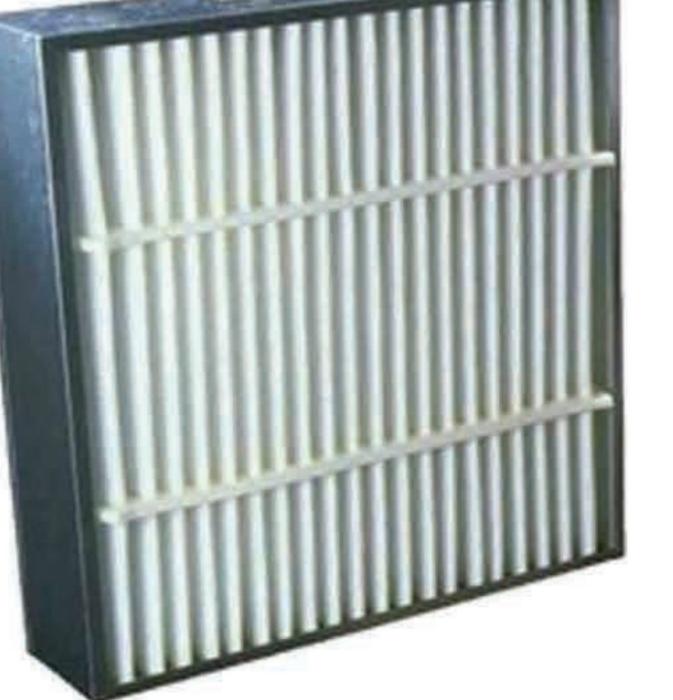

#### Capsule Filling Machine Change Pads

**FBD Finger Bag** 

Filter Press Filter Pad **FBD** Filter