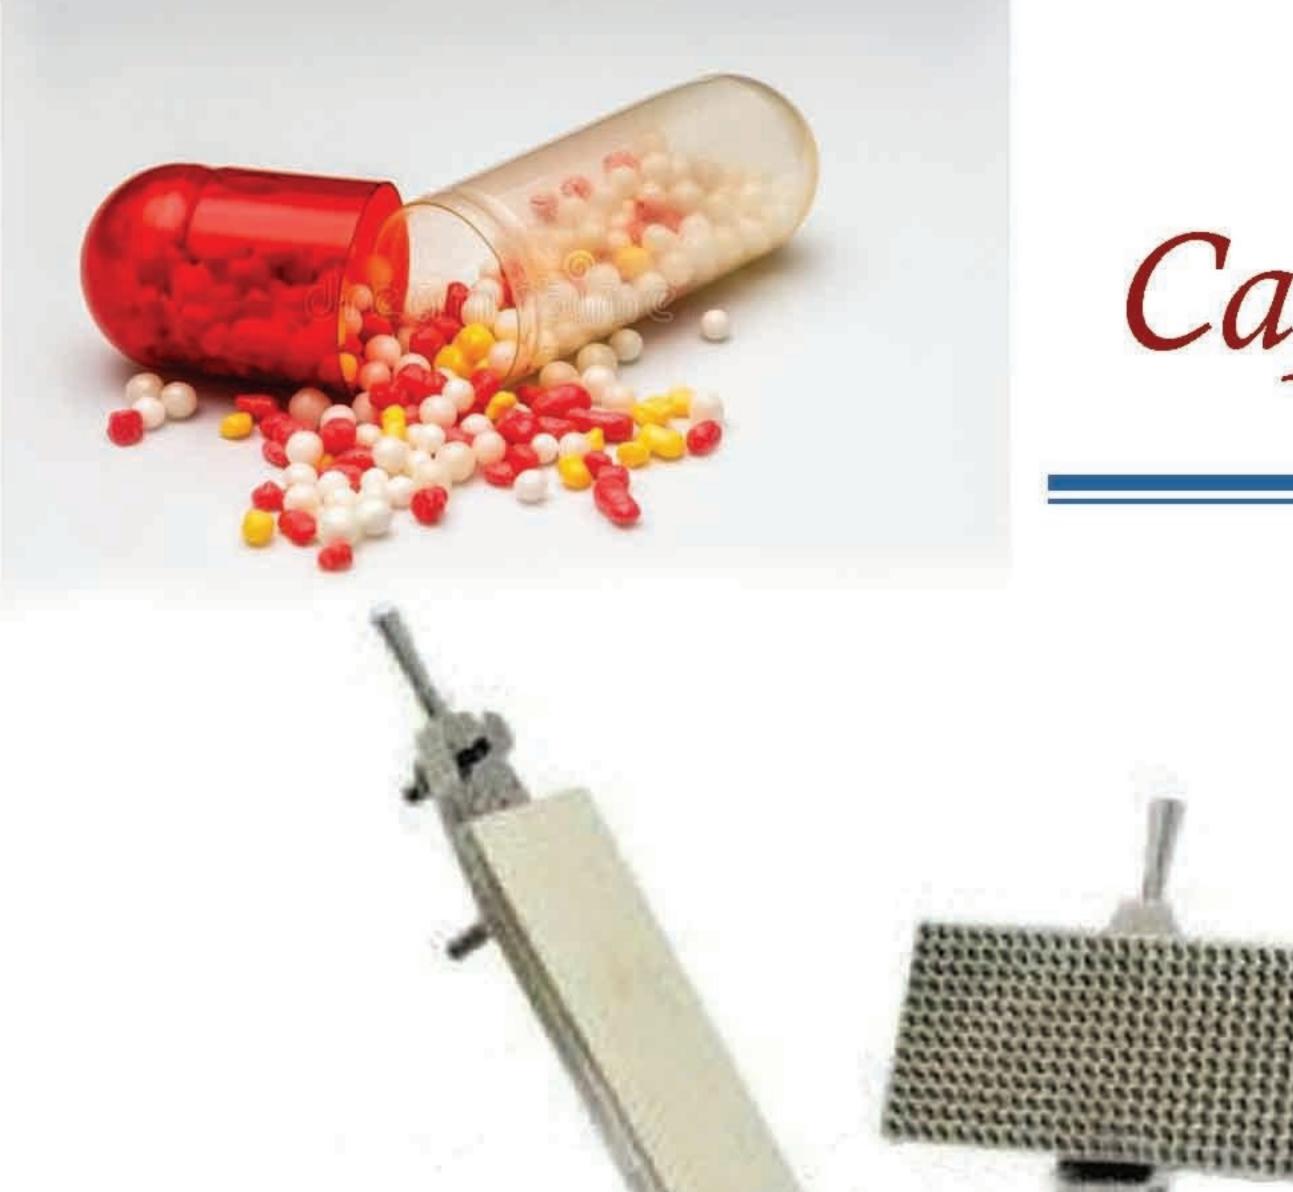

# Capsule Section

# <image>

- Available sizes: 00, 0, 1, 2, 3, 4, & 5.
- Output : upto 7,200 capsules.

Semi Automatic Capsule Loader (CLM)

- To enhance production line output
- CLM with CFM M/C
  Output : 90 trays/hour line output
- CLM with 1 CFM M/C
- Output can enhance by using automatic capsule loader
- ★ Model available in 100 holes also
- Capsule Filling Machine (Semi Automatic)
- PLC based machine.
- A special design for change over of different size capsules with in 20 minutes.
- ★ Fill weight accuracy ± 3%.