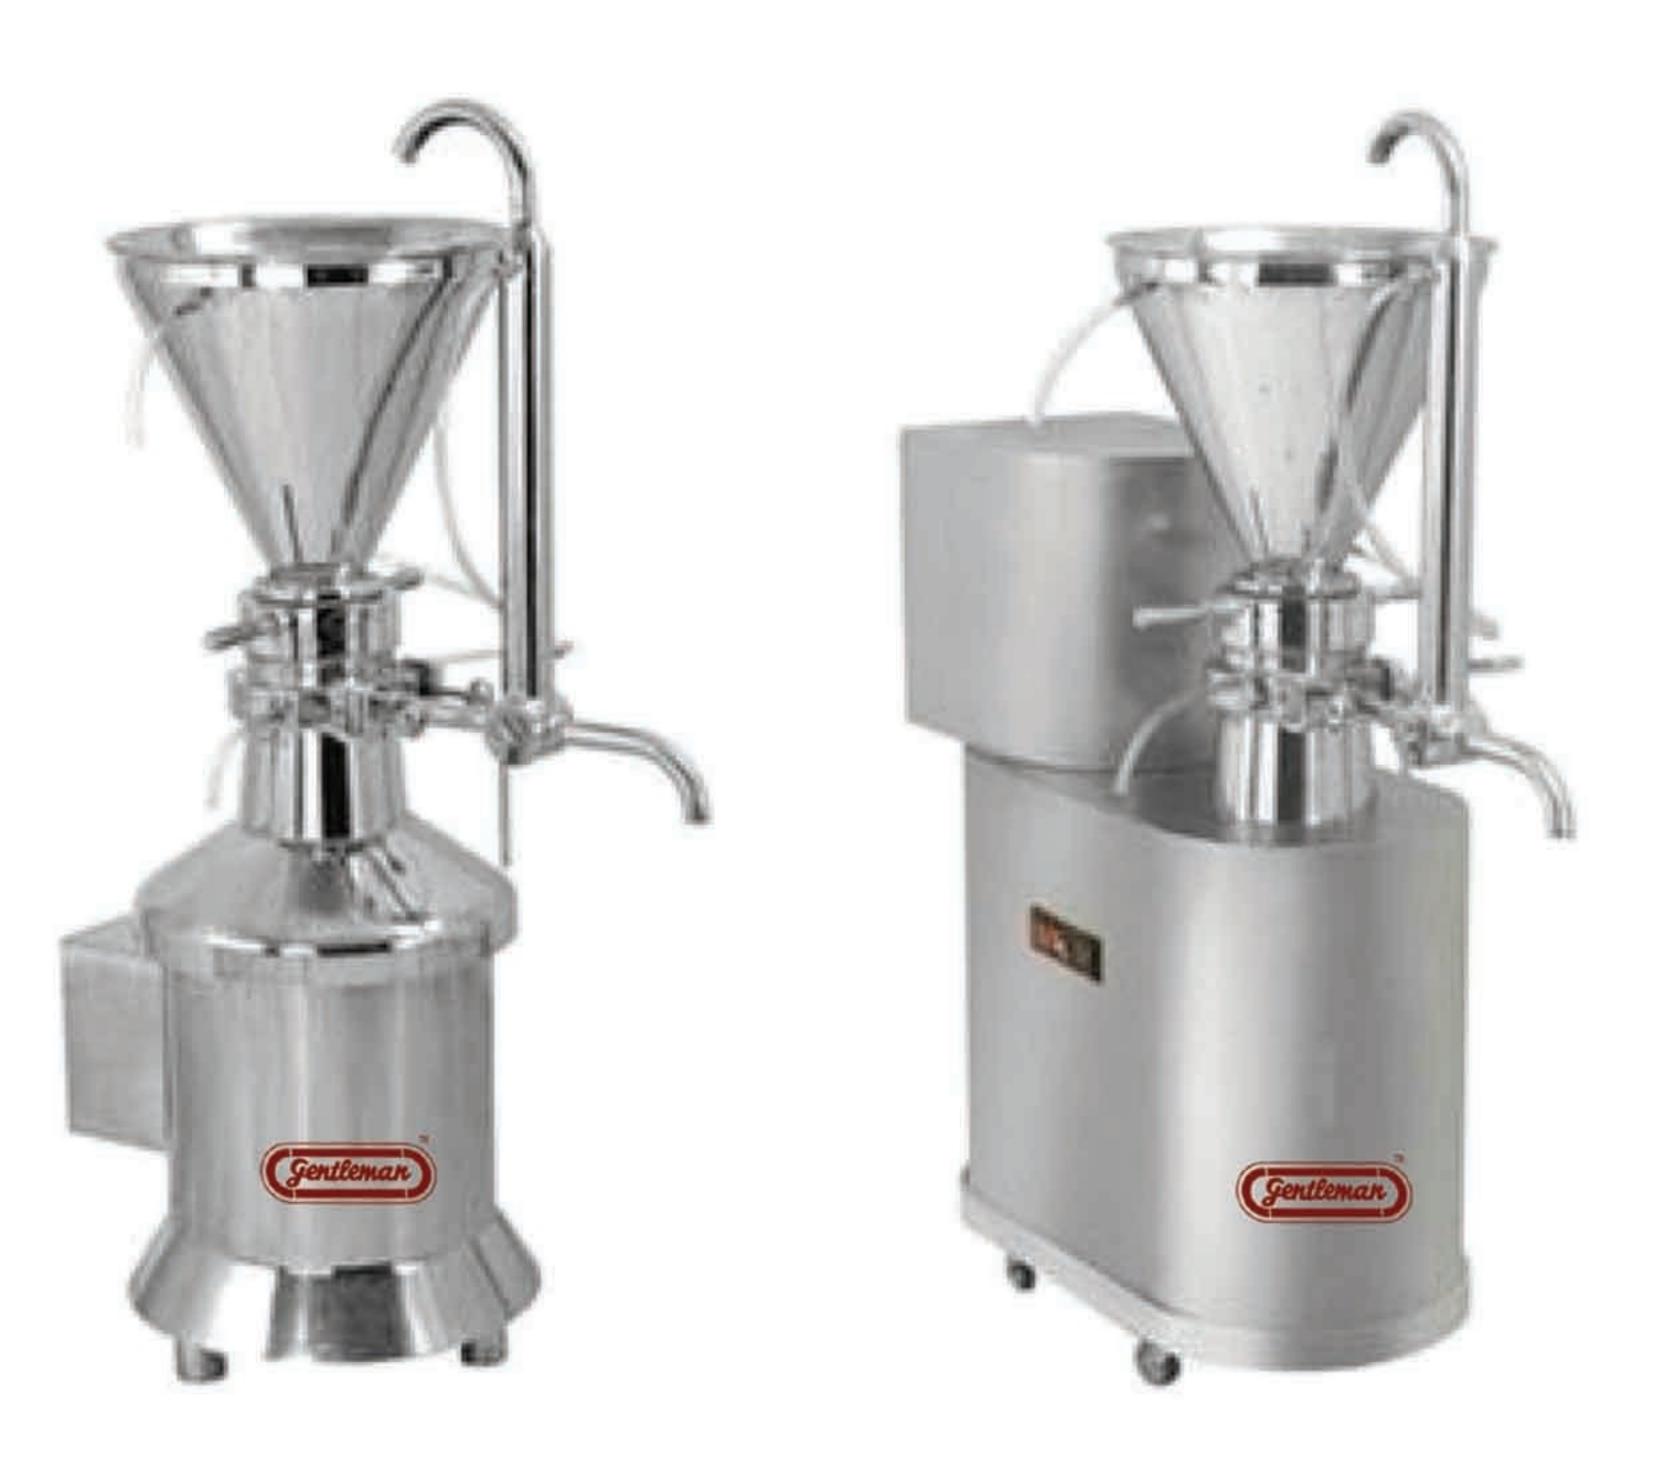

#### **Colloid Mill**

- ★ cGMP model machine for semi solid milling .
- ★ Colloid mill basically used for reduce the size of semi solid particles.
- ★ Model available 1 HP to 25HP.
- ★ All contact part SS316/316L and non contact parts SS304.

#### ★ Easy to clean and maintenance free machine.