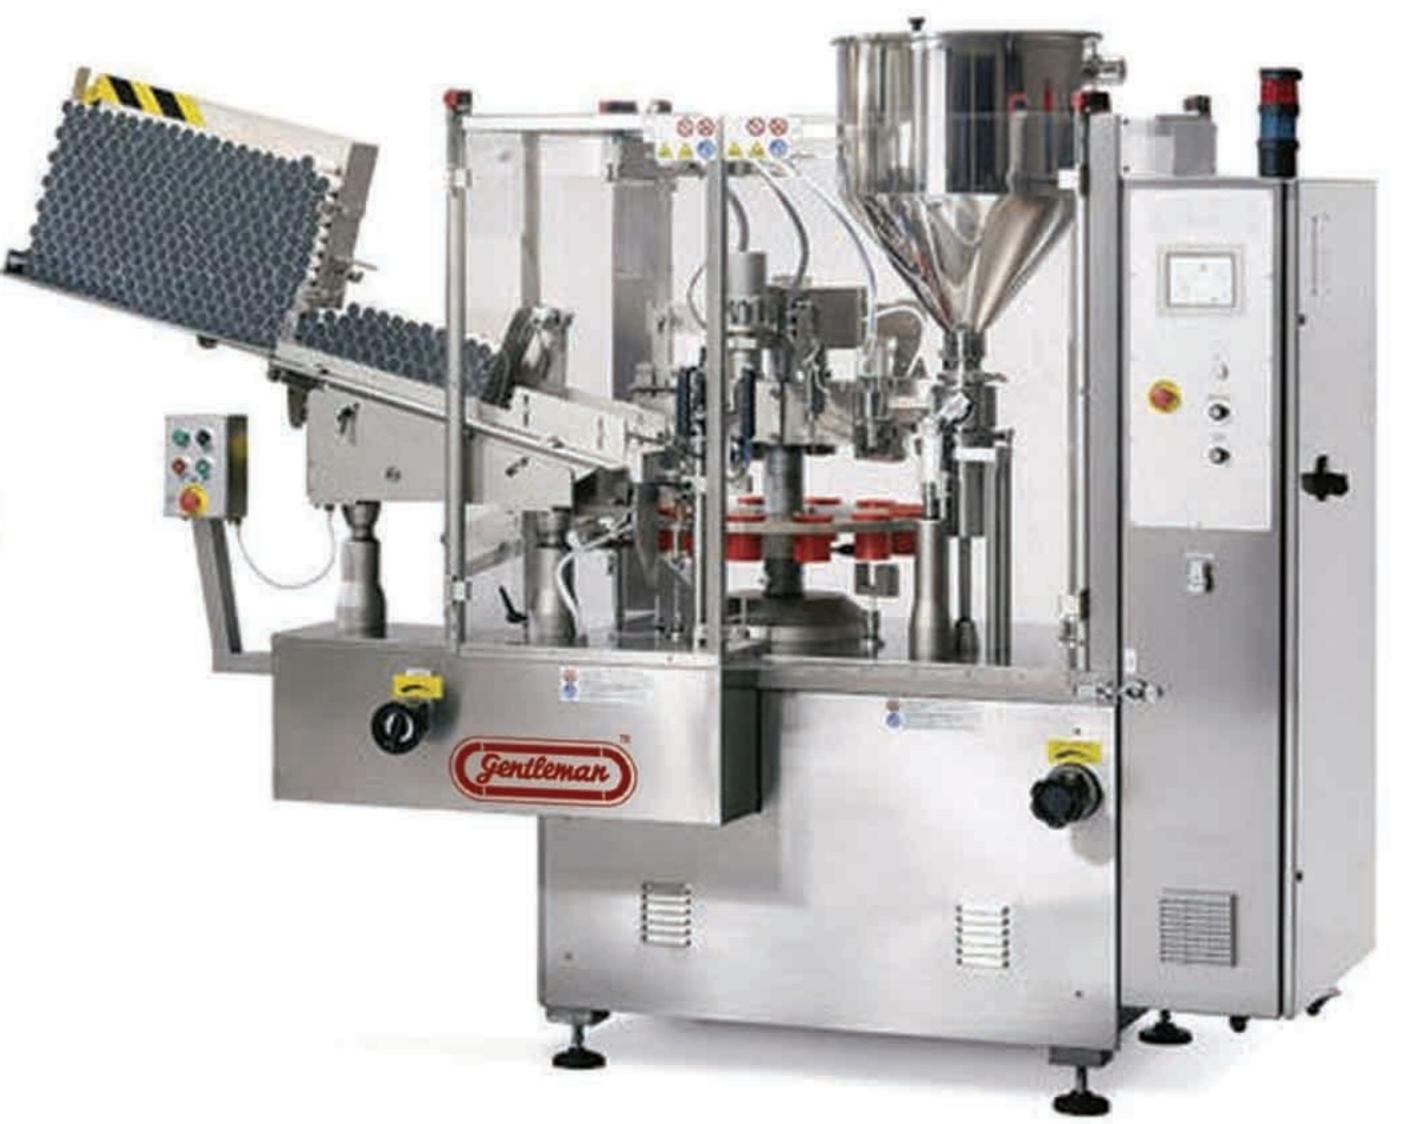

#### **Tube Filling Machine**

- Models available in Single/Double/Four Head. \*
- Suitable for Aluminum/Lami/Plastic Tubes 1
- Capacity 60 to 180 Tubes per/min.
- Combi model available.

Change over time from lami to aluminum and vice versa is very less

- Tube orientation unit, jacketed hopper. T
- In-feed system for oval tubes. 1
- cGMP with documentation.