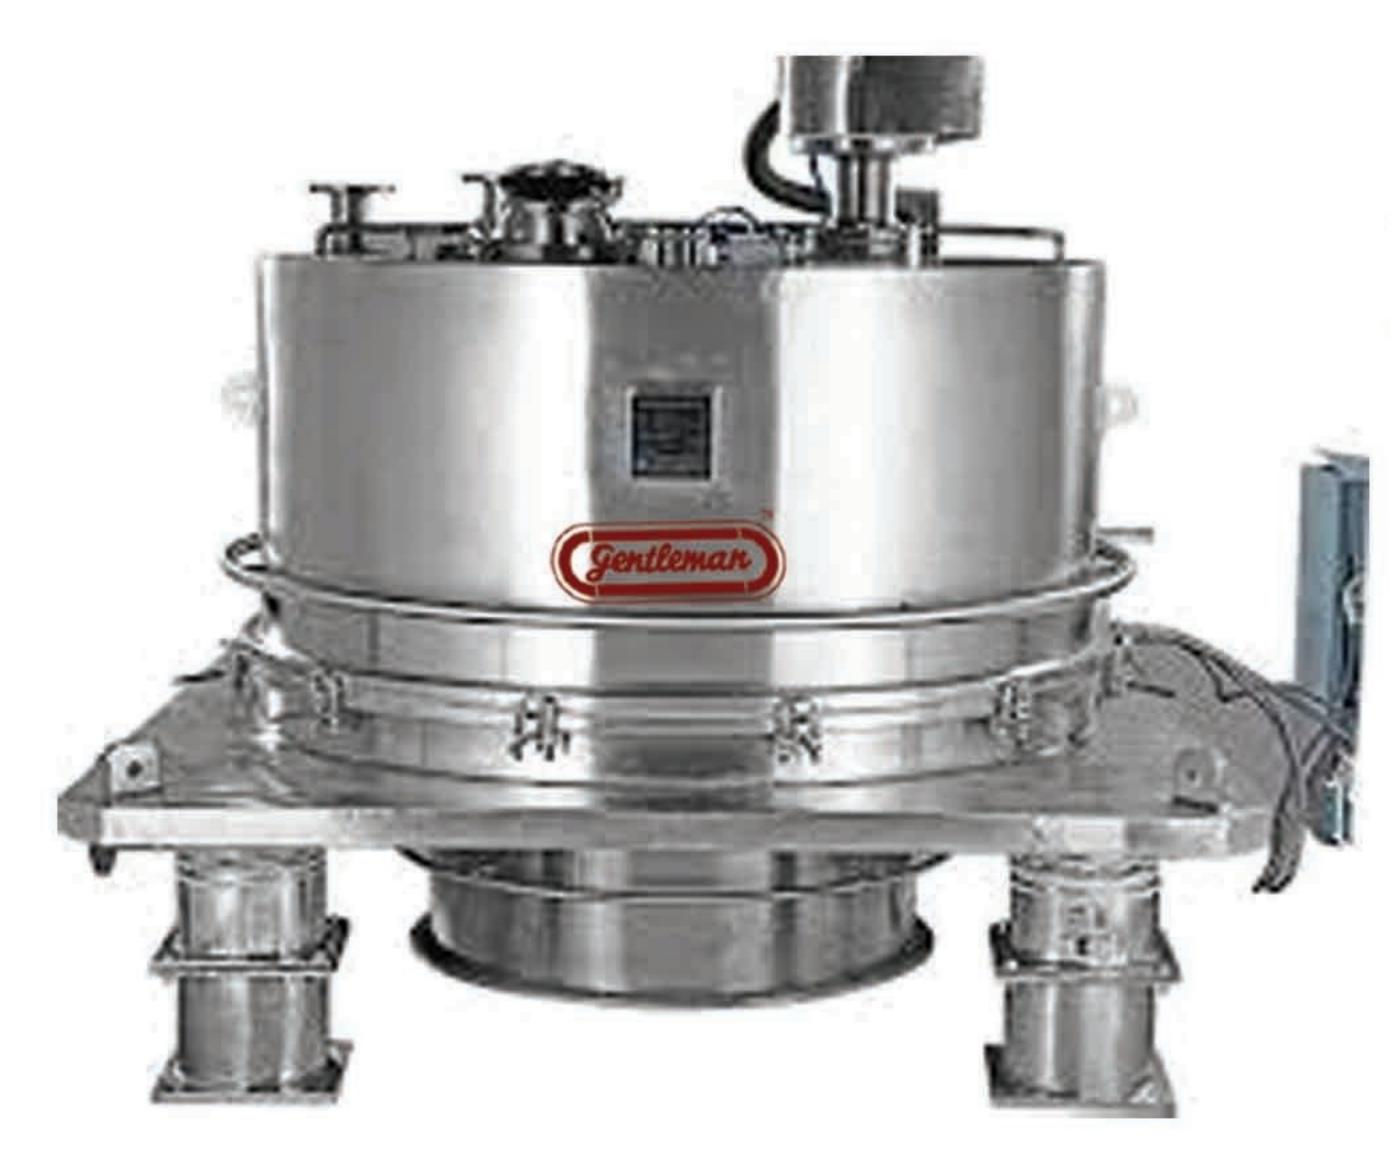

#### Centrifuge

- Sturdy design & construction as per cGMP norms.
- Four point suspension type which requires negligible Foundation (Few bolts are to be grouted to prevent lateral movement of Machine during operation)
- Centrifuge manufactured as per international standards with inertia platform & AntiVibration mounts to Ensure smooth operation.
- ★ Vapour tight arrangement
- Nitrogen purging system for Basket & bearing housing/ casing
- Safety device such as zero speed lock for the centrifuge cover.

★ Full validation services available including DQ, IQ/OQ,

FAT/SAT protocols

cGMP construction for pharmaceutical models Kilolab model to production models available