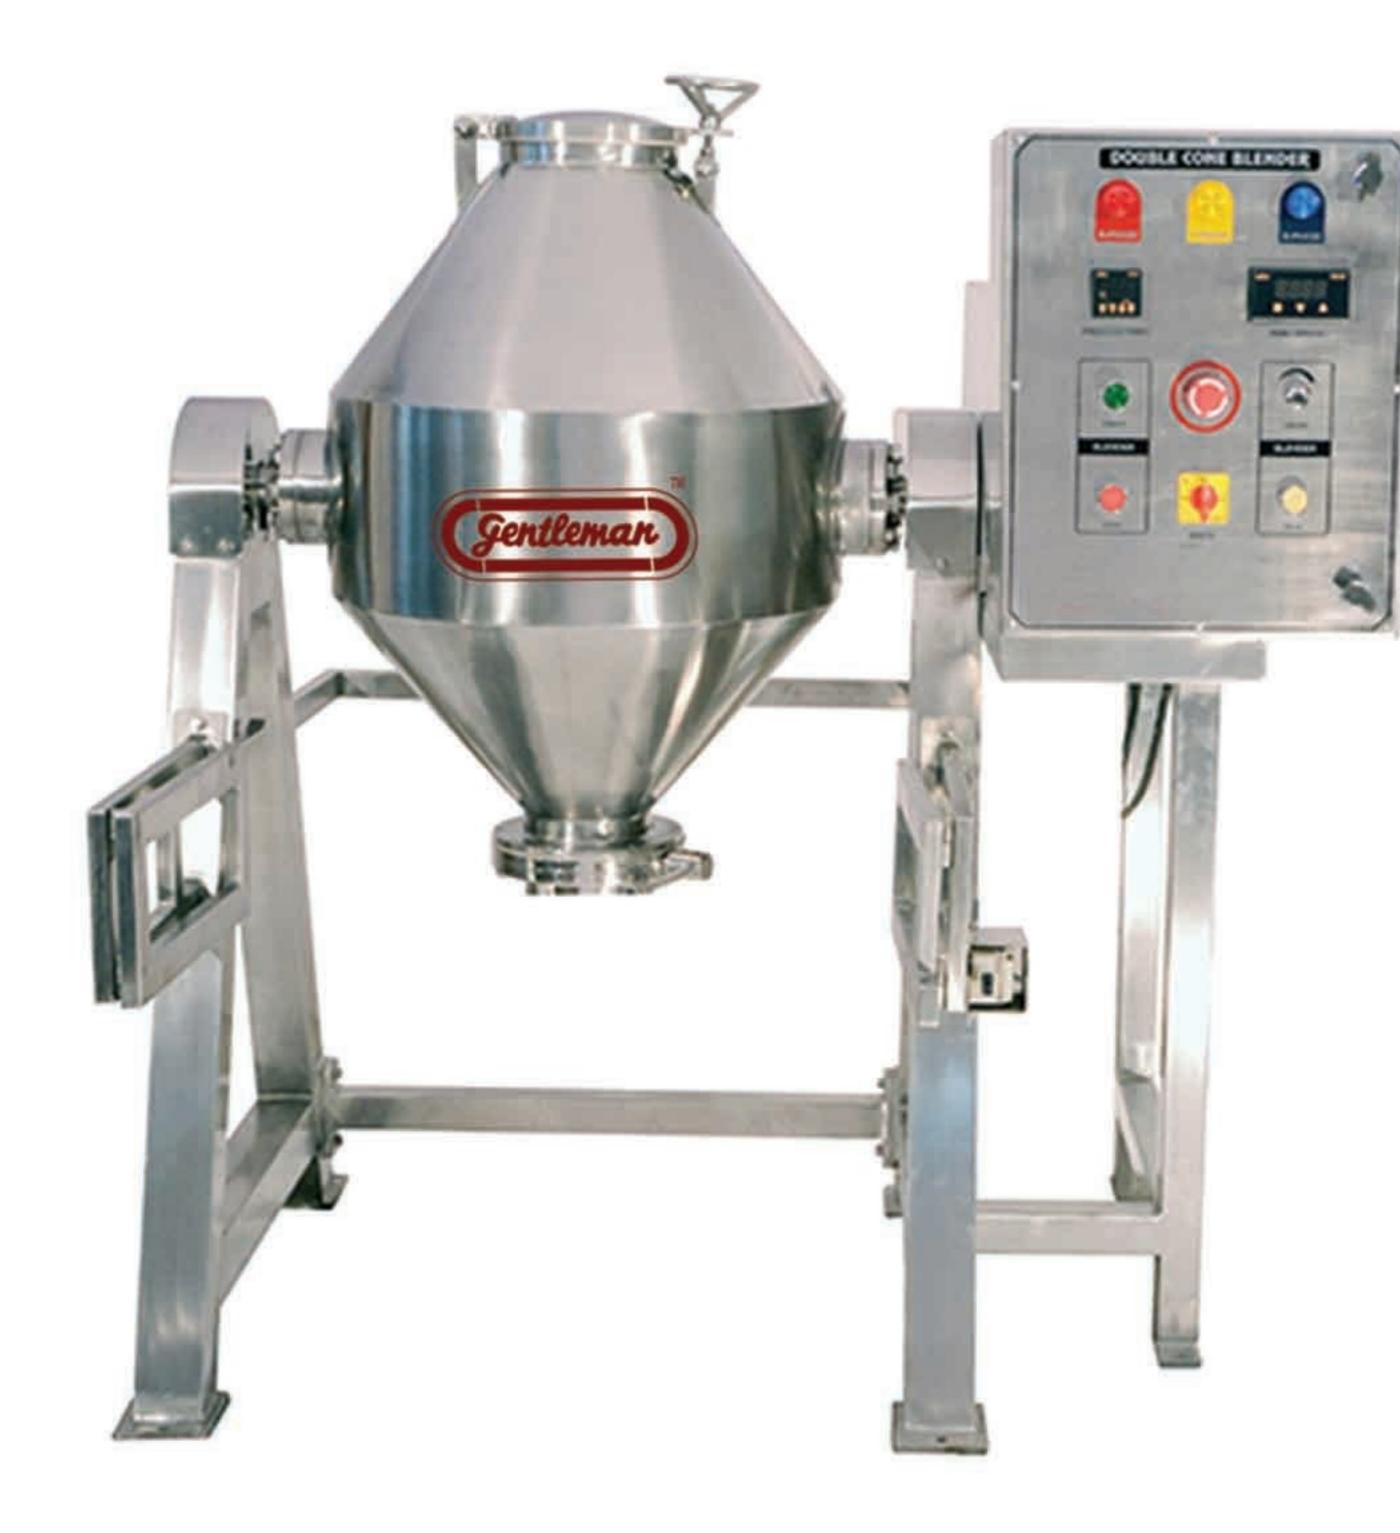

#### **Double Cone Blender**

- Used for blending powder and granules. T
- Uniform mixing with fully closed system. \*
- cGMP model machine with auto loading /unloading 1 system.
- Special features metal detector in built at discharges 1 point to arrest metals.

- Capacity 5 ltrs to 6000 ltrs. available. \*
- All contact parts SS316/316L non contact parts \* SS304.