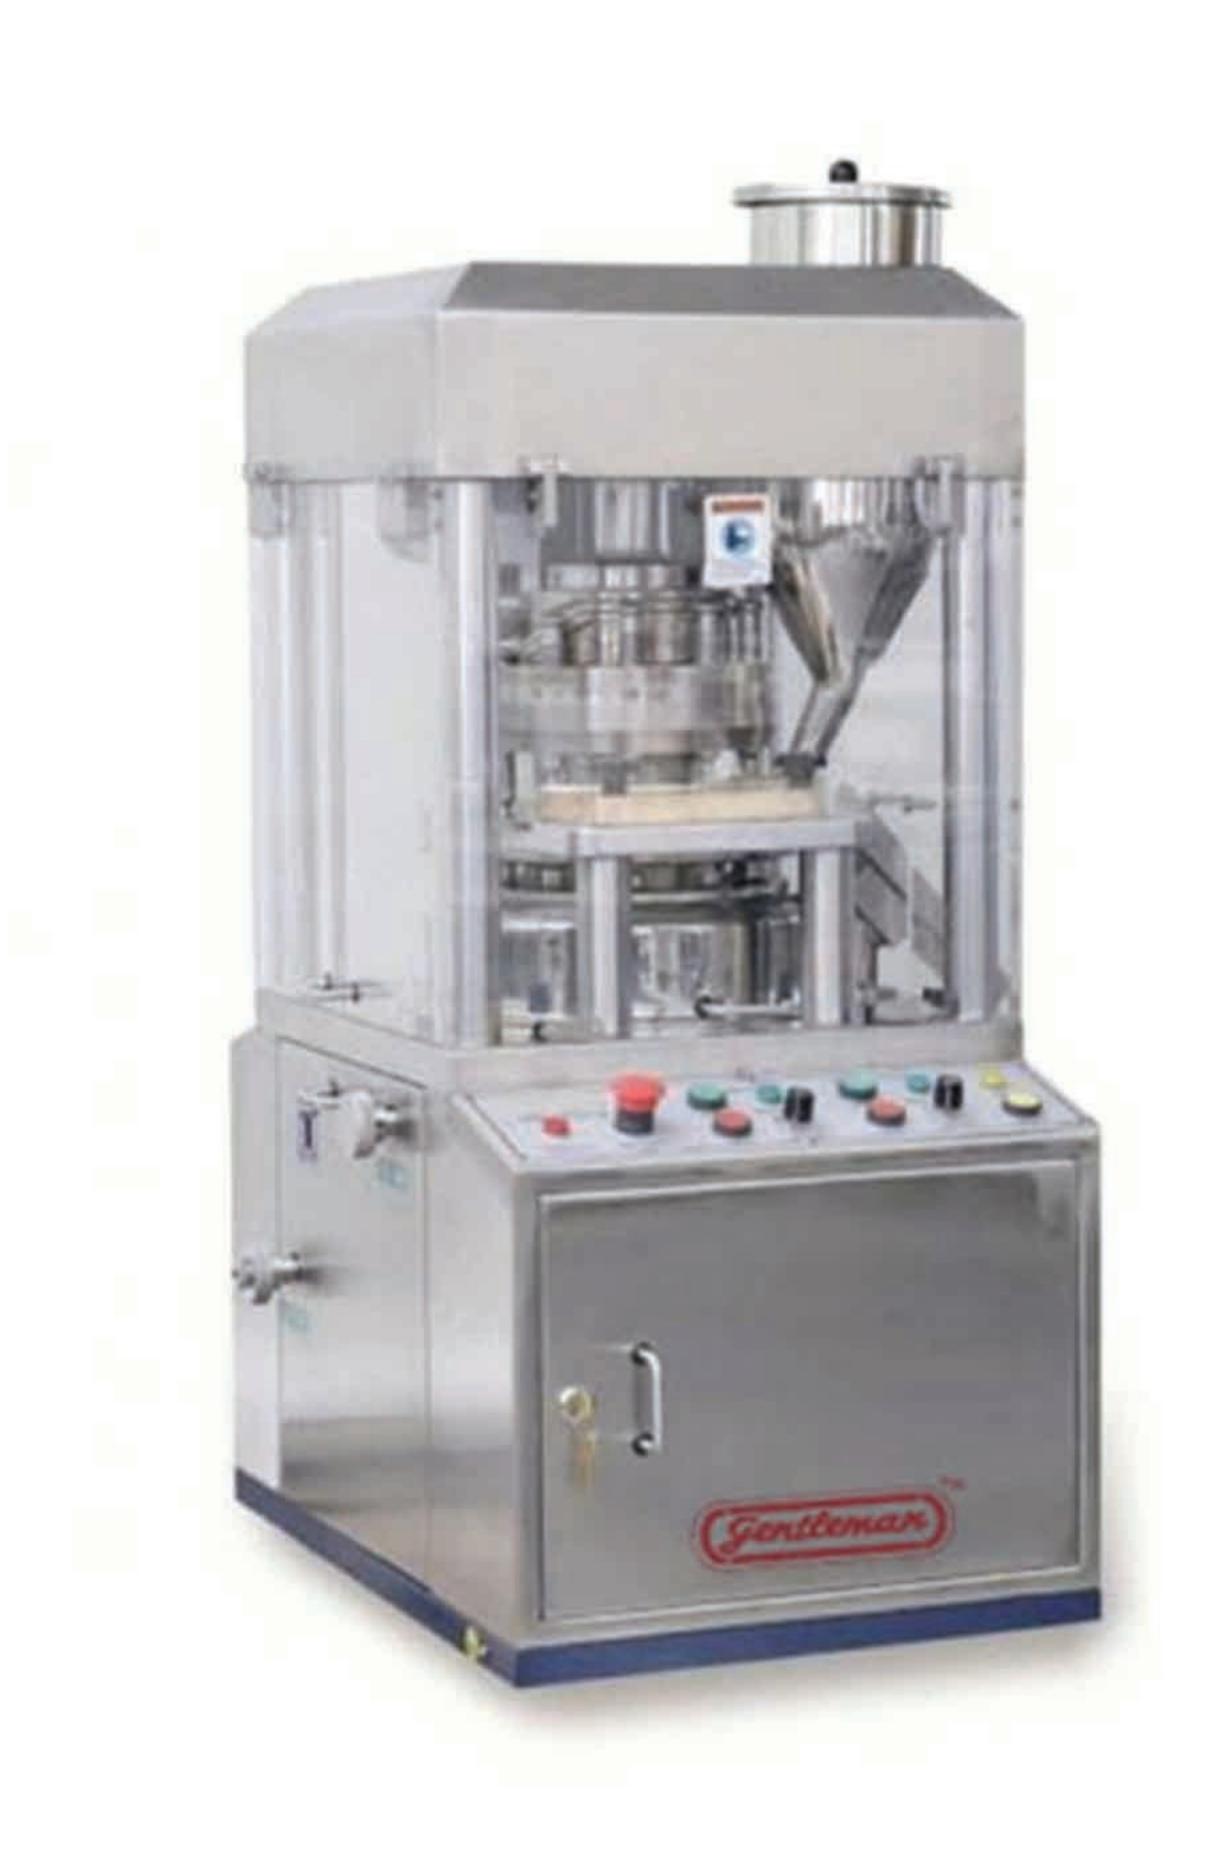

#### **Tablet Compression Machine**

- ★ cGMP model & fully automatic machine.
- ★ Available model 8 station to 54 station D tooling, B tooling, DB tooling & bolus.
- ★ Machine with turret ELNP coated, VFD, PLC and auto rejection model also available.
- ★ Output depends on machine model and granules nature.

 Fully Closed system machine with Auto powder/granules loading system.

★ Machines with metal detector, de duster and dust collector.

 User friendly with easy to operate and maintenance free machine.

Tablet Section