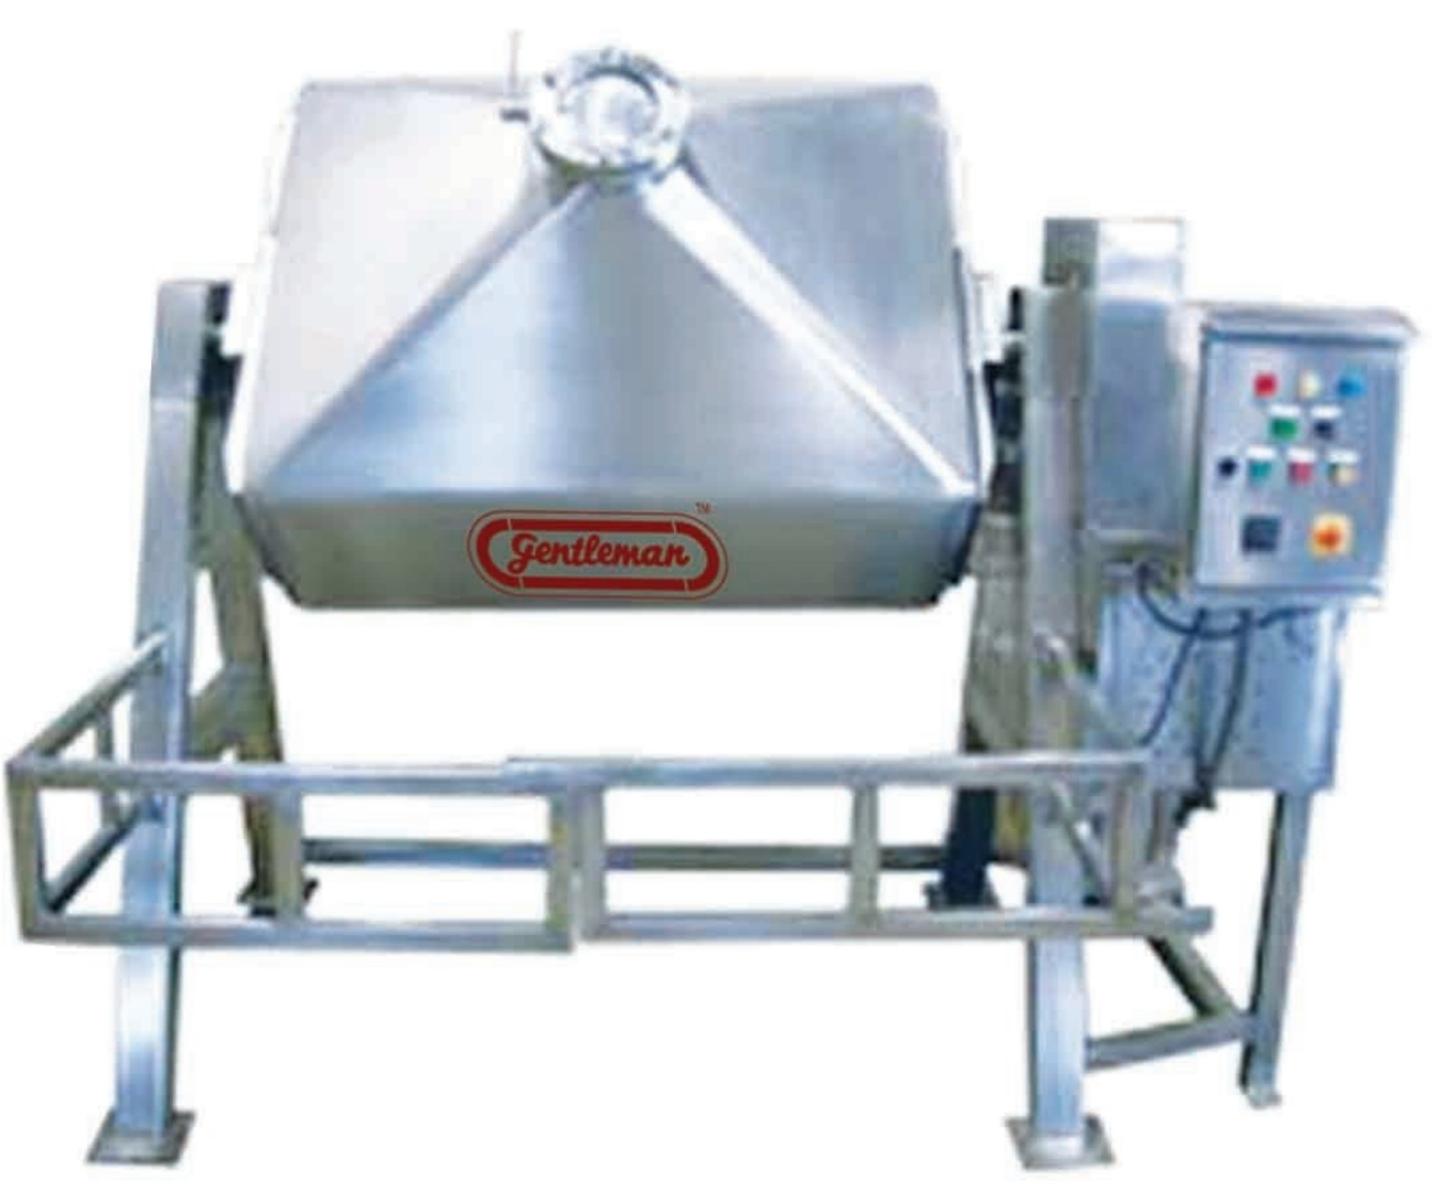

#### **Mass Mixer**

- For uniform mixing of powder, granules, chemicals and herbs.
- Used for dry and wet mixing both.
- ★ cGMP model with fully closed system.
- Bottom discharge and tilting/lifting both model available.

★ All contact parts SS316/316L and non contact parts SS304.

#### ★ Capacity available 5 ltrs to 3000 ltrs.

**Fluid Bed Dryer** 

- Very versatile process equipment.
- Fully automatic operation based on PLC control. \*
- Minimum handling and more hygienic. \*
- Top mounted telescopic cylinder for auto bag shaking. \*
- Clamp type bottom mesh for container. \*
- Capacity available from 2.5 kgs. to 500 kgs. \*
- MOC SS 304/316/316L. \*
- cGMP with documentation.