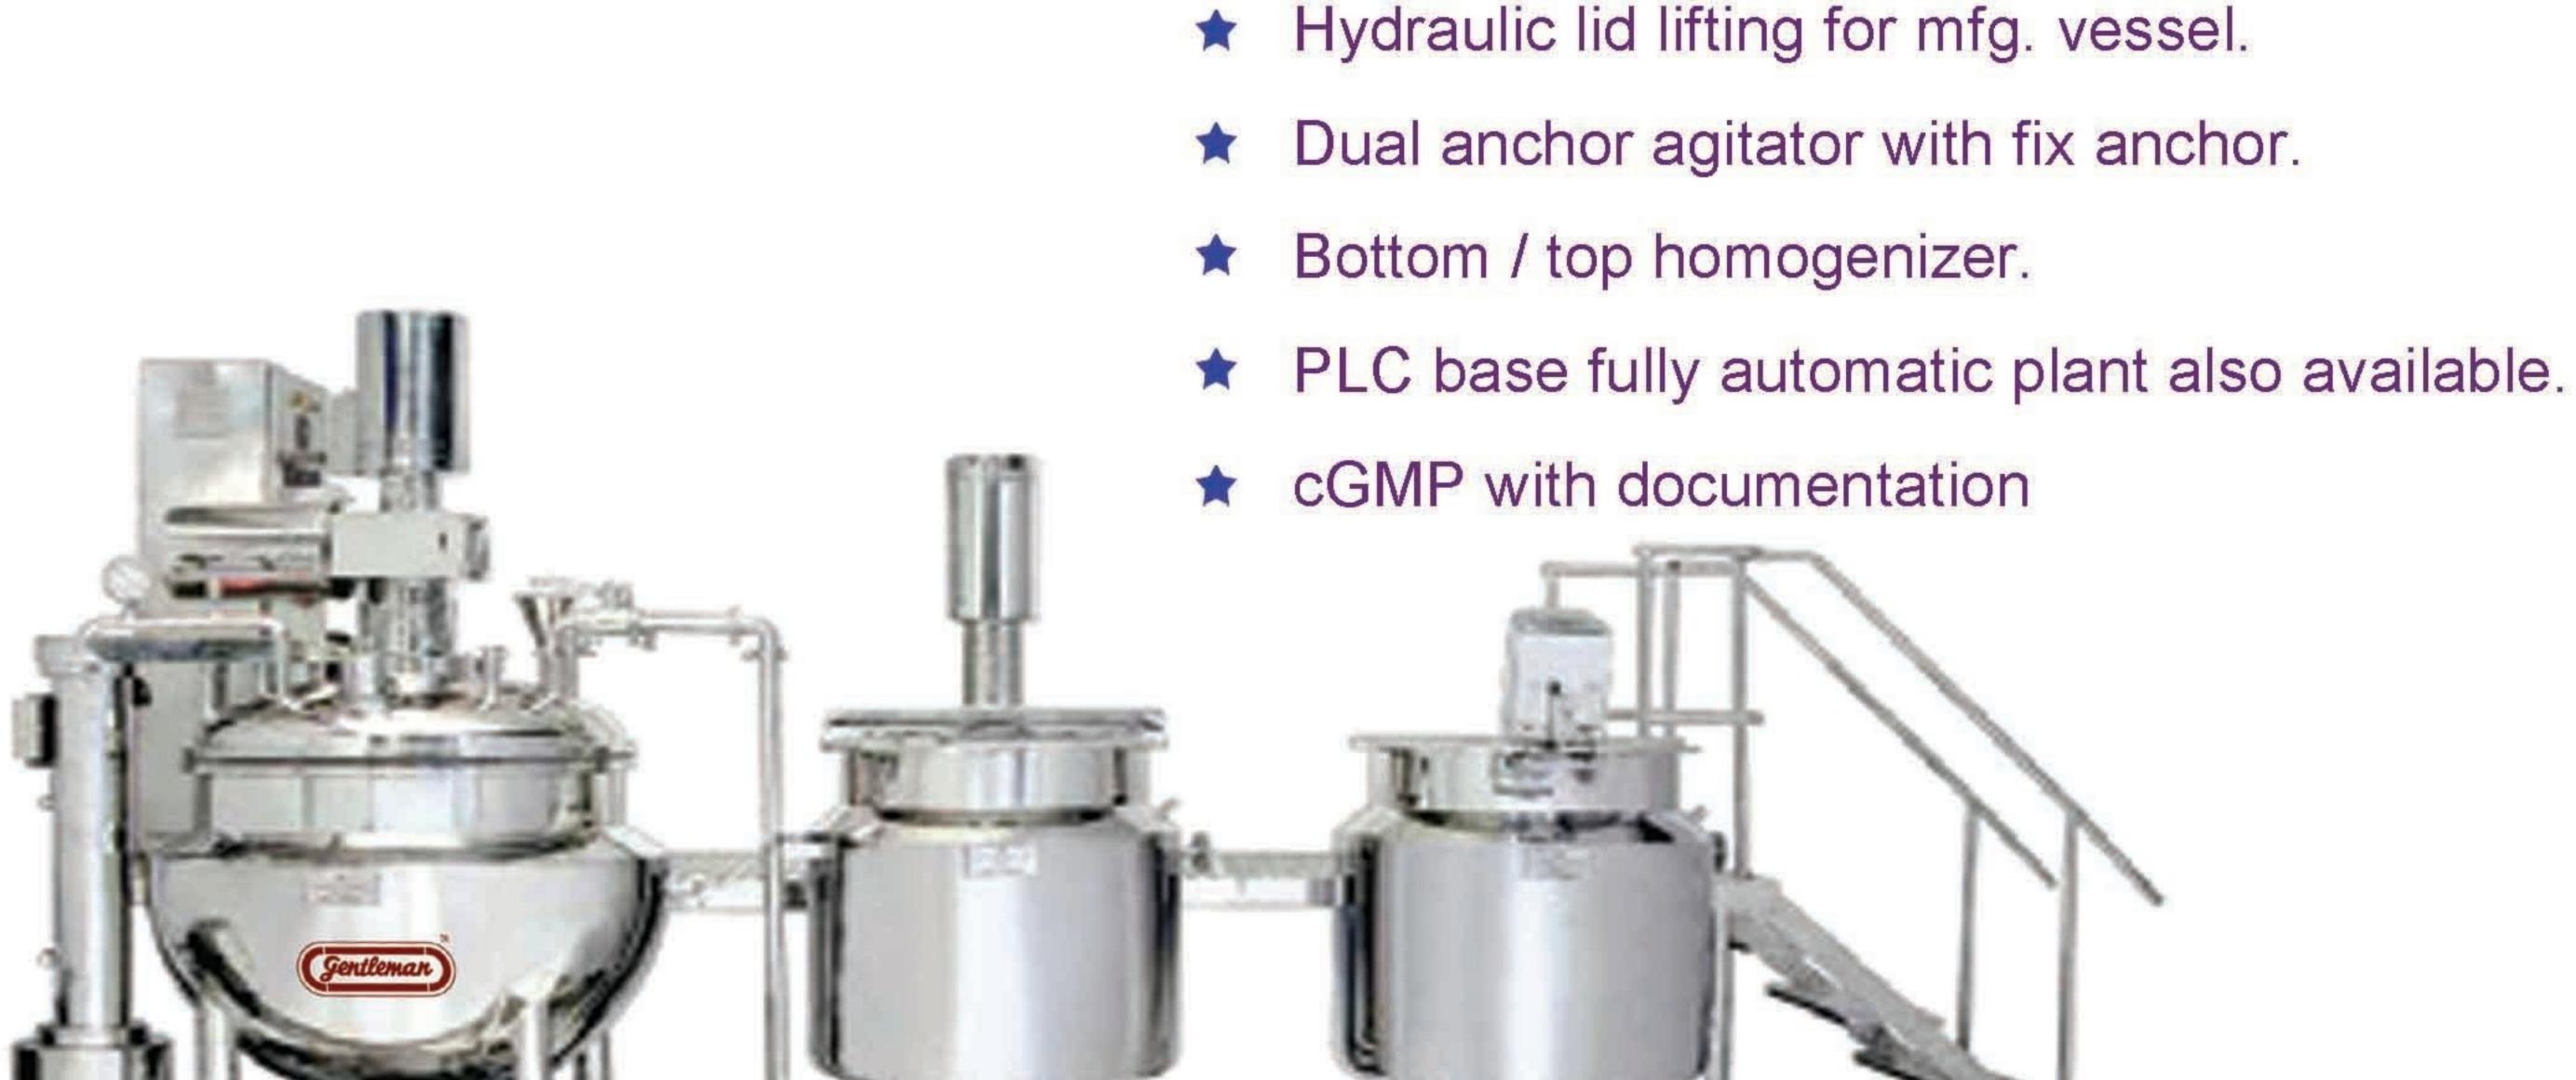

#### Automatic Ointment / Cream Mfg. Plant

- Capacity from 50 kg to 5000 kgs.
- MOC SS 316/316L.
- Online homogenizer/microniser.