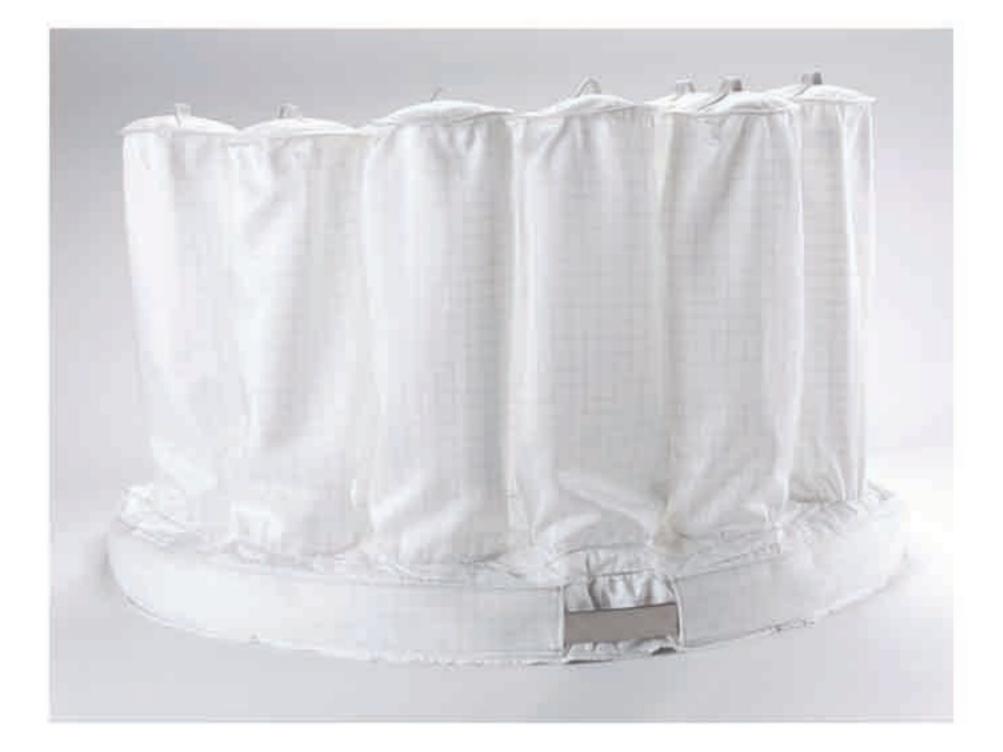

#### Capsule Filling Machine Change Pads

**FBD Finger Bag** 

Filter Press Filter Pad **FBD** Filter