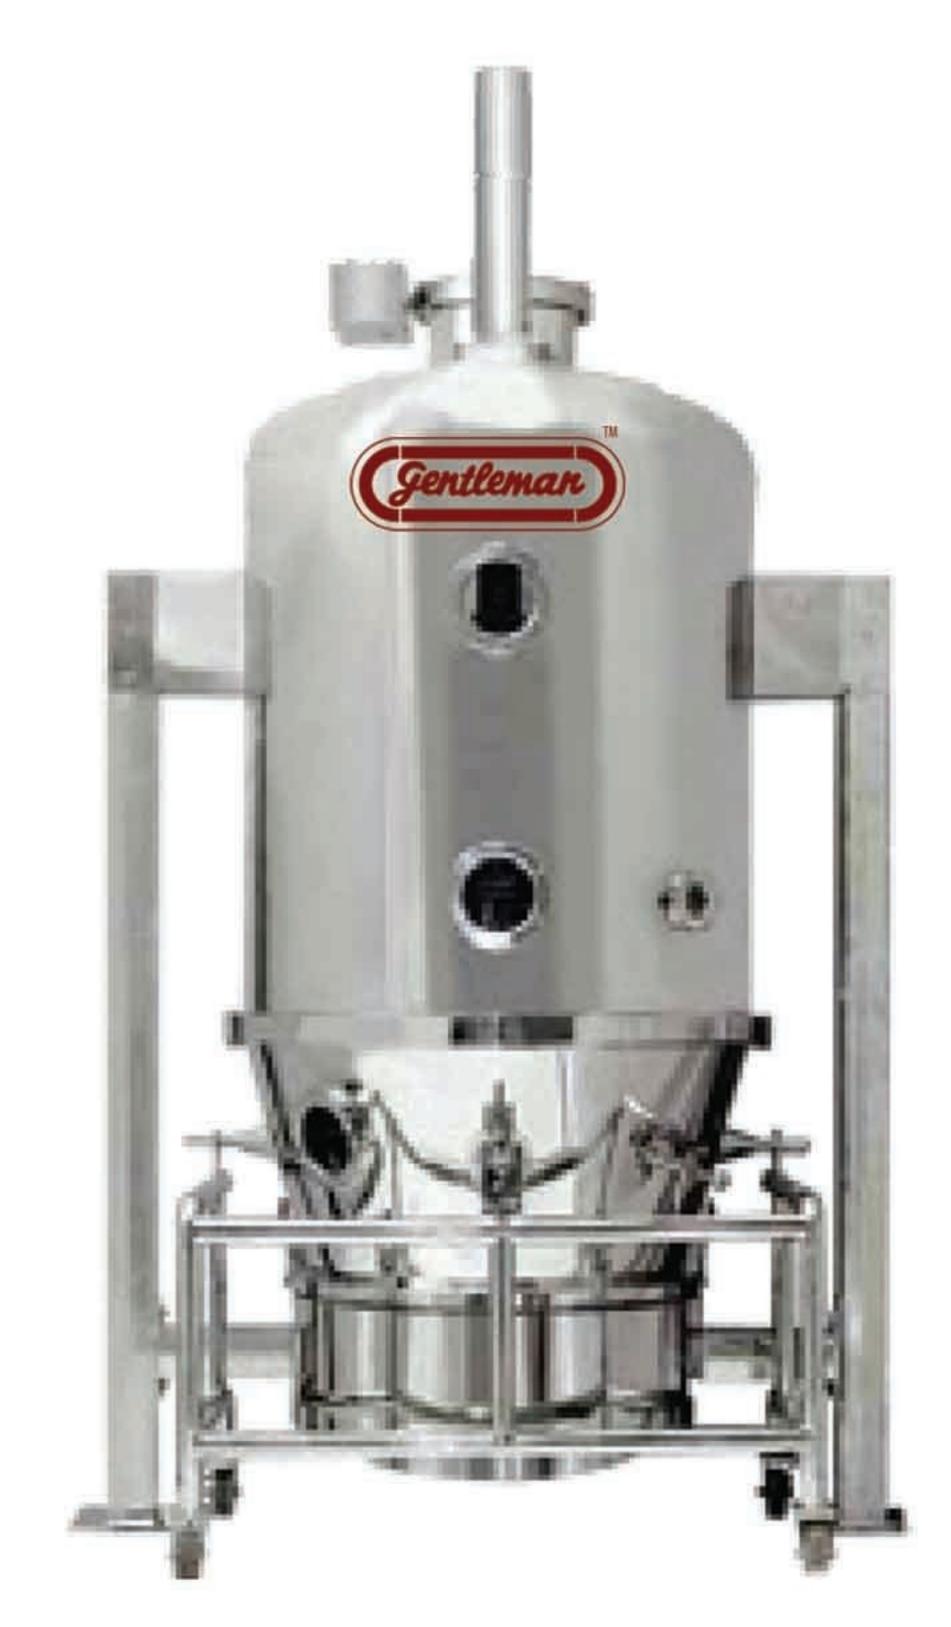

#### ★ Capacity available 5 ltrs to 3000 ltrs.

**Fluid Bed Dryer** 

- Very versatile process equipment.
- Fully automatic operation based on PLC control. \*
- Minimum handling and more hygienic. \*
- Top mounted telescopic cylinder for auto bag shaking. \*
- Clamp type bottom mesh for container. \*
- Capacity available from 2.5 kgs. to 500 kgs. \*
- MOC SS 304/316/316L. \*
- cGMP with documentation.