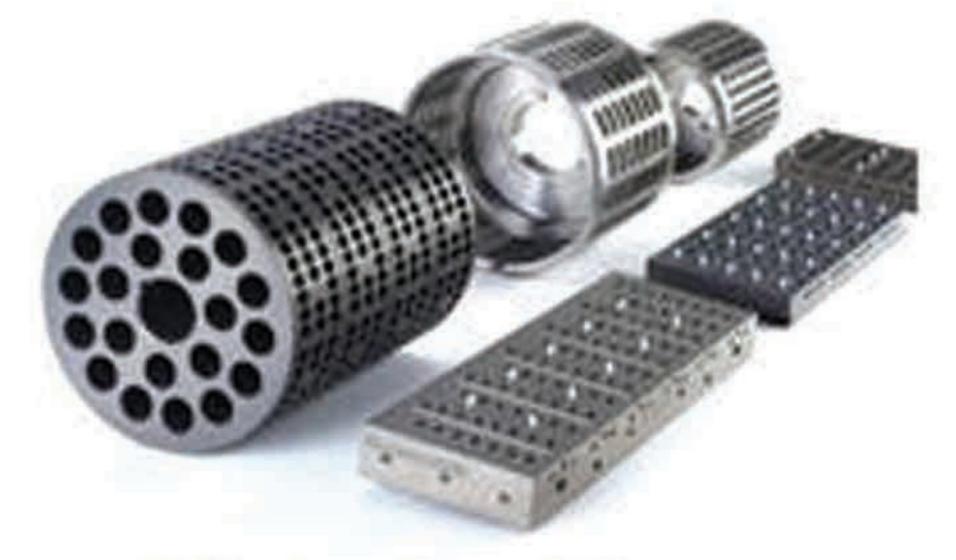

r combined double flow



#### Centrifuge

- Sturdy design & construction as per cGMP norms.
- Four point suspension type which requires negligible Foundation (Few bolts are to be grouted to prevent lateral movement of Machine during operation)
- Centrifuge manufactured as per international standards with inertia platform & AntiVibration mounts to Ensure smooth operation.
- ★ Vapour tight arrangement
- Nitrogen purging system for Basket & bearing housing/ casing
- Safety device such as zero speed lock for the centrifuge cover.



★ Full validation services available including DQ, IQ/OQ,

FAT/SAT protocols

cGMP construction for pharmaceutical models Kilolab model to production models available













#### **Dies & Punches**

#### **Vibro Sifter Seive**

#### **Multi Mill Screen**







#### Blister Machine Change parts

#### Capsule Filling Machine Change Pads









**FBD Finger Bag** 

Filter Press Filter Pad **FBD** Filter







#### **FBD Inflated Tube Gasket**

#### Silicon Pipe & Hose

#### Silicon/Neuprene Gasket

# **Our Valuable Customers**

## Domestic Customer

- 1. Abate Medicament, Kolkata
- 2. Albert David, Kolkata
- 3. Allen Lab, Kolkata
- 4. ASG Biochem, Kolkata
- 5. Dey's Medical Store, Kolkata

# **Export Customer**

- 1. Active fine Chemical Ltd., Bangladesh
- 2. Alman Pharmaceuticals, Philippines
- 3. Adobe Pharma, Bangladesh
- 4. Botanic Laboratories Ltd., Bangladesh
- 5. Edruk Pharmaceutical Ltd, Bangladesh
- 6. Dimond Drugs, Kolkata
- 7. Dipan Herbal Pharmacy, Kolkata
- 8. East India Pharma, Kolkata
- 9. Emami Ltd , Kolkata
- 10. Eskage Phar