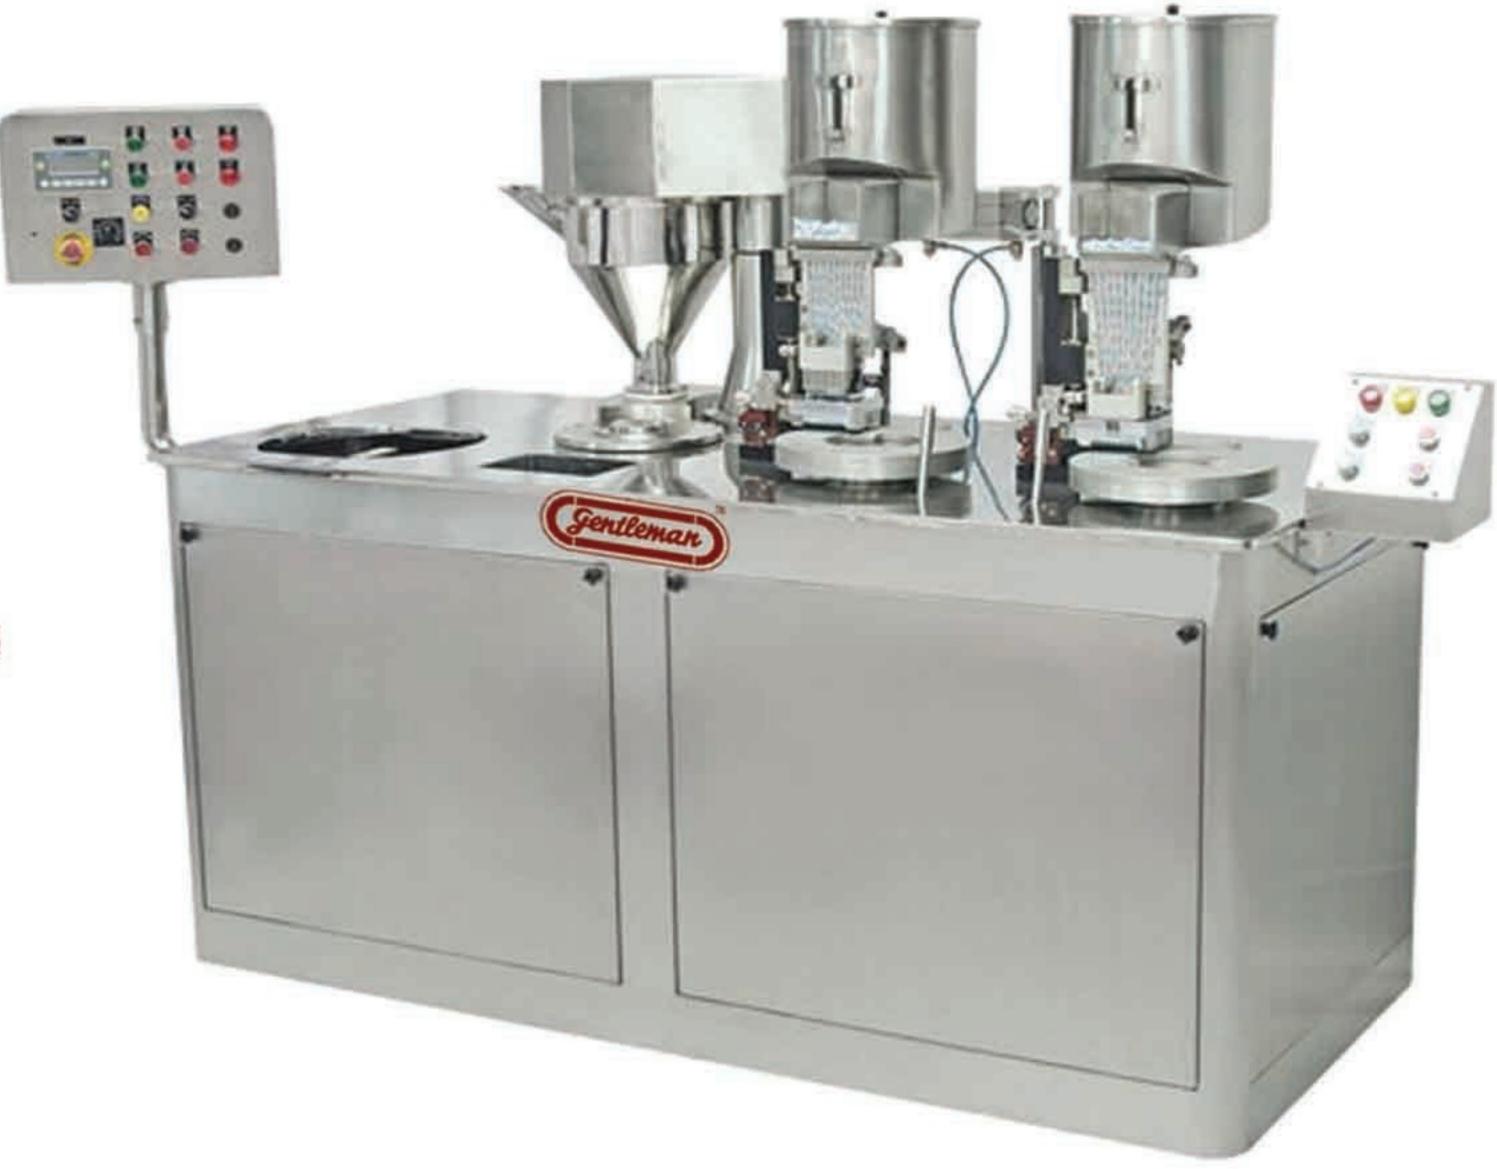

#### **Tube Filling Machine**

- Models available in Single/Double/Four Head. \*
- Suitable for Aluminum/Lami/Plastic Tubes 1
- Capacity 60 to 180 Tubes per/min.
- Combi model available.

Change over time from lami to aluminum and vice versa is very less

- Tube orientation unit, jacketed hopper. T
- In-feed system for oval tubes. 1
- cGMP with documentation.