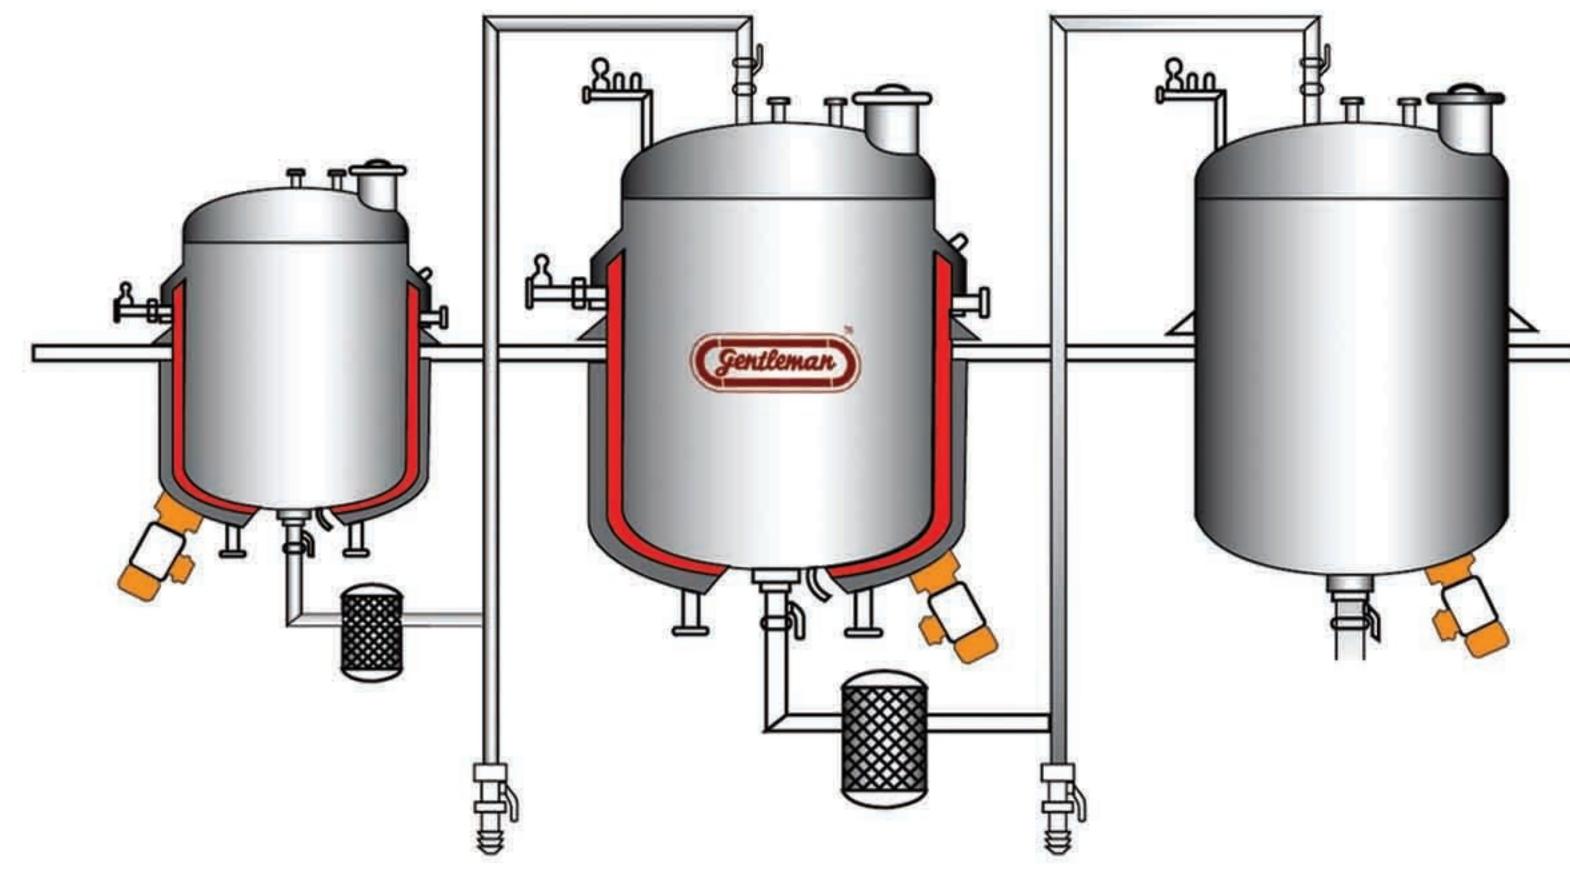

#### **Automatic Liquid / Syrup Process Plant**

MOC SS 304 /316 /316L.

- We can manufacture as per customer T design/requirement.
- Electric heating also possible for smaller capacity. \*
- Top mounting stirrer /homogenizer also available. \*
- PLC based fully automatic plant also available. \*
- cGMP with documentation

#### **D. W. Storage Tank**

Available capacity 100 ltrs. to 10000 ltrs.

Material of construction SS 316/316

- Direct heater, strip heater or steam jacketed/coil. \*
- Provided digital temperature controller/indicator. 1
- Circulation pump for uniform temperature. T
- Automatic level controller to be connected to MCDP. 1
- Horizontal / vertical execution as per site requirement. \*
- All joints nozzles are triclover. \*