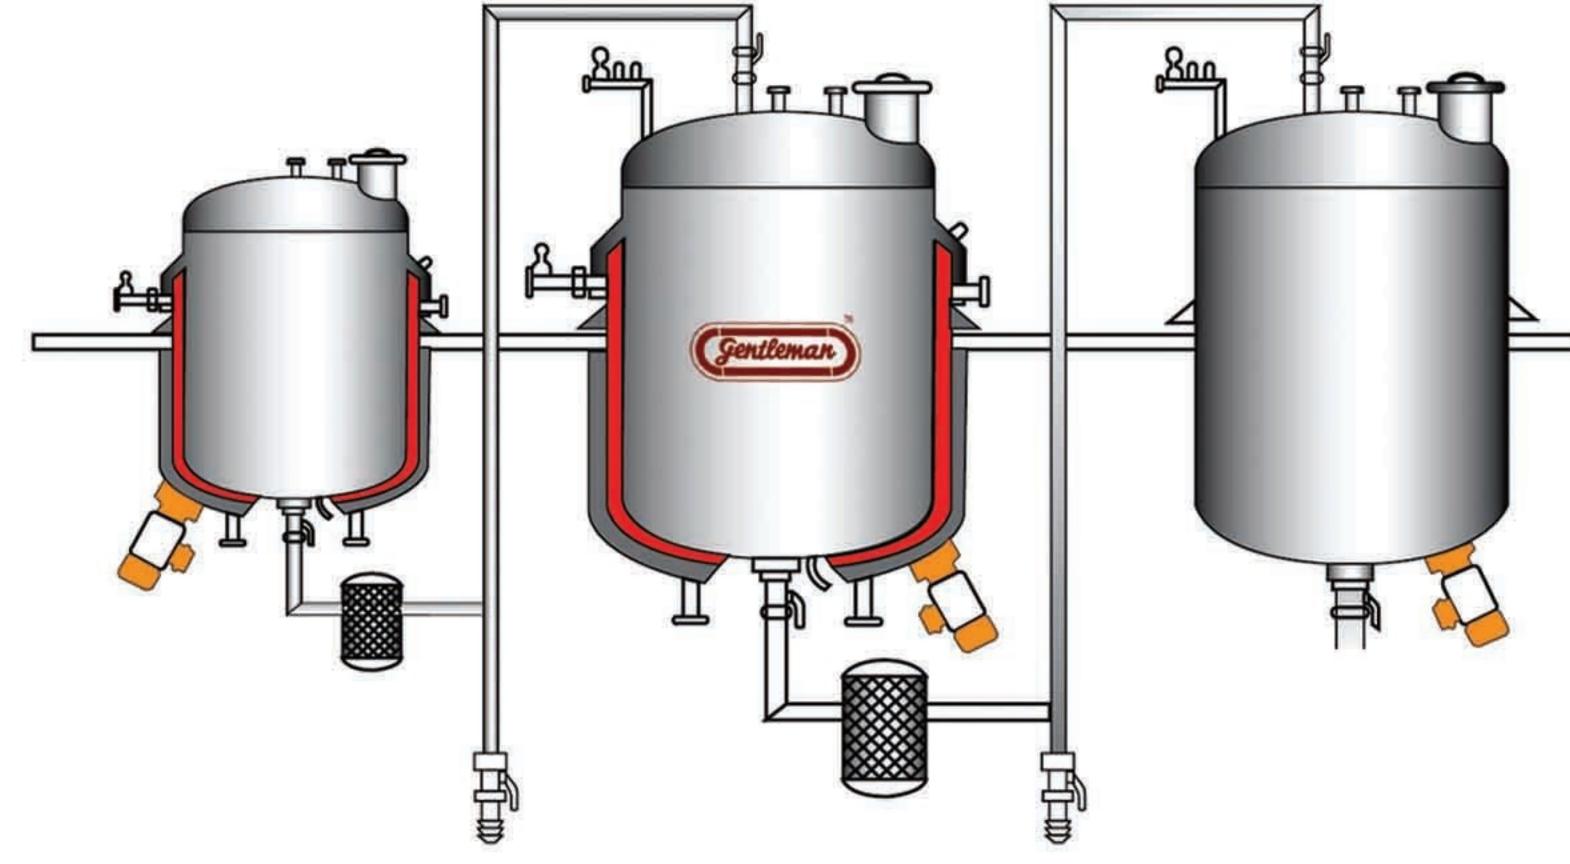

#### **Automatic Liquid / Syrup Process Plant**

MOC SS 304 /316 /316L.

- We can manufacture as per customer T design/requirement.
- Electric heating also possible for smaller capacity. \*
- Top mounting stirrer /homogenizer also available. \*
- PLC based fully automatic plant also available. \*
- cGMP with documentation

#### **D. W. Storage Tank**

Available capacity 100 ltrs. to 10000 ltrs.

Material of construction SS 316/316

- Direct heater, strip heater or steam jacketed/coil. \*
- Provided digital temperature controller/indicator. 1
- Circulation pump for uniform temperature. T
- Automatic level controller to be connected to MCDP. 1
- Horizontal / vertical execution as per site requirement. \*
- All joints nozzles are triclover. \*