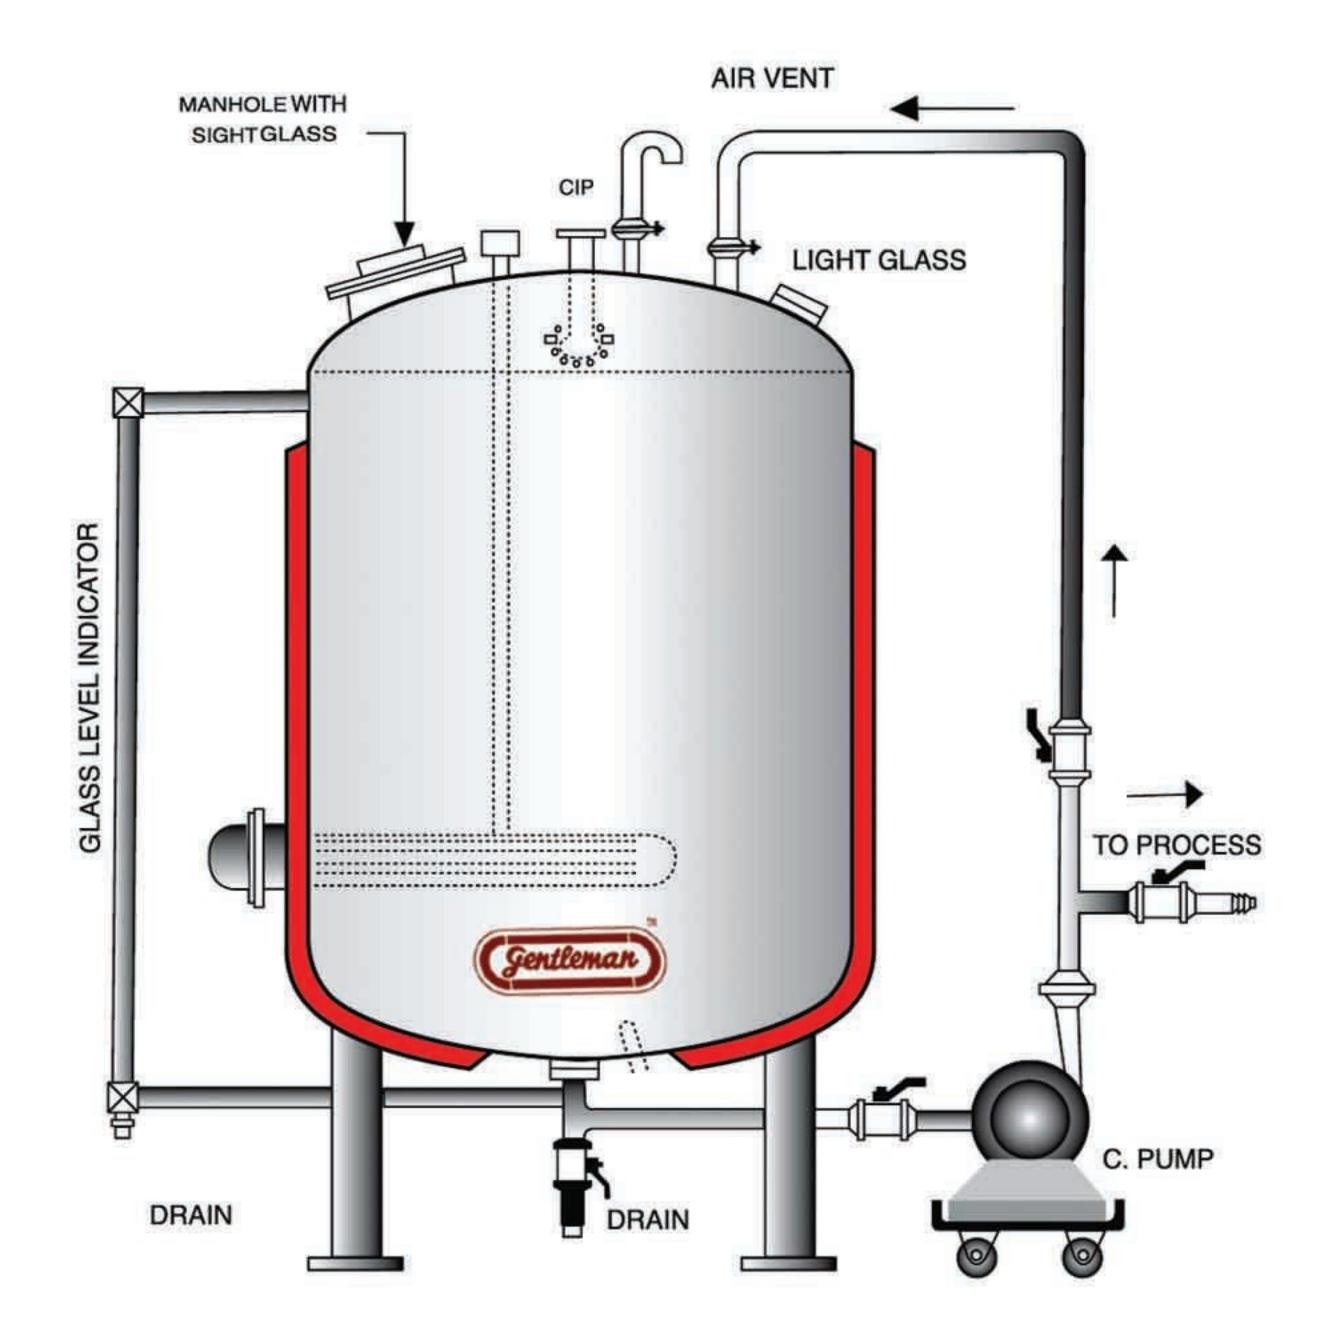

#### **D. W. Storage Tank**

Available capacity 100 ltrs. to 10000 ltrs.

Material of construction SS 316/316

- Direct heater, strip heater or steam jacketed/coil. \*
- Provided digital temperature controller/indicator. 1
- Circulation pump for uniform temperature. T
- Automatic level controller to be connected to MCDP. 1
- Horizontal / vertical execution as per site requirement. \*
- All joints nozzles are triclover. \*