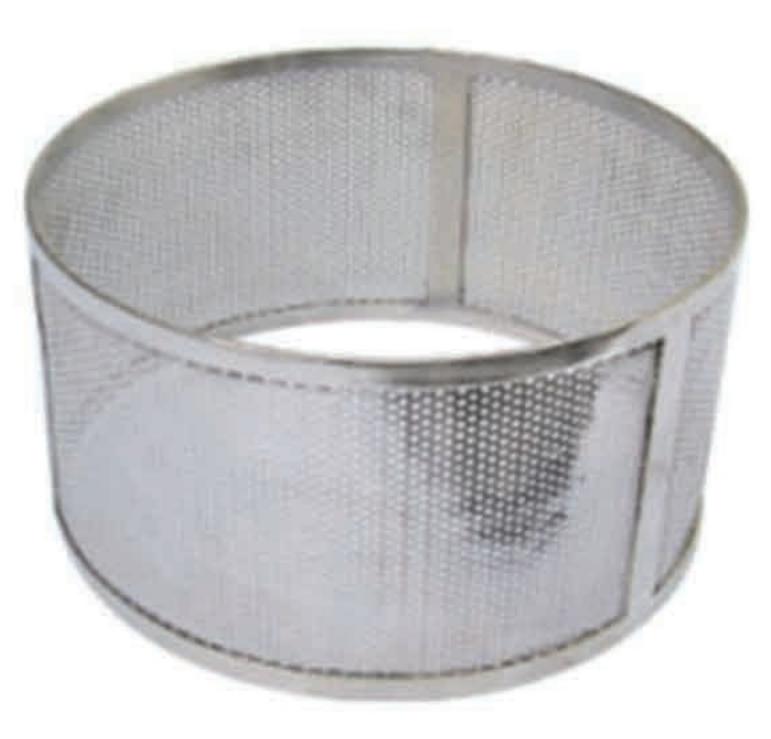

uble jacket, half coils or dimplate jacket
- Agitators available with axial flow, radial or combined double flow



#### Centrifuge

- Sturdy design & construction as per cGMP norms.
- Four point suspension type which requires negligible Foundation (Few bolts are to be grouted to prevent lateral movement of Machine during operation)
- Centrifuge manufactured as per international standards with inertia platform & AntiVibration mounts to Ensure smooth operation.
- ★ Vapour tight arrangement
- Nitrogen purging system for Basket & bearing housing/ casing
- Safety device such as zero speed lock for the centrifuge cover.



★ Full validation services available including DQ, IQ/OQ,

FAT/SAT protocols

cGMP construction for pharmaceutical models Kilolab model to production models available













#### **Dies & Punches**

#### **Vibro Sifter Seive**

#### **Multi Mill Screen**







#### Blister Machine Change parts

#### Capsule Filling Machine Change Pads









**FBD Finger Bag** 

Filter Press Filter Pad **FBD** Filter







#### **FBD Inflated Tube Gasket**

#### Silicon Pipe & Hose

#### Silicon/Neuprene Gasket

# **Our Valuable Customers**

## Domestic Customer

- 1. Abate Medicament, Kolkata
- 2. Albert David, Kolkata
- 3. Allen Lab, Kolkata
- 4. ASG Biochem, Kolkata
- 5. Dey's Medical Store, Kolkata

# **Export Customer**

- 1. Active fine Chemical Ltd., Bangladesh
- 2. Alman Pharmaceuticals, Philippines
- 3. Adobe Pharma, Bangladesh
- 4. Botanic Laboratories Ltd., Bangladesh
- 5. Edruk Pharmaceutical Ltd, Bangladesh
- 6. Dimond Drugs, Kolkata
- 7. Dipan Herbal Ph