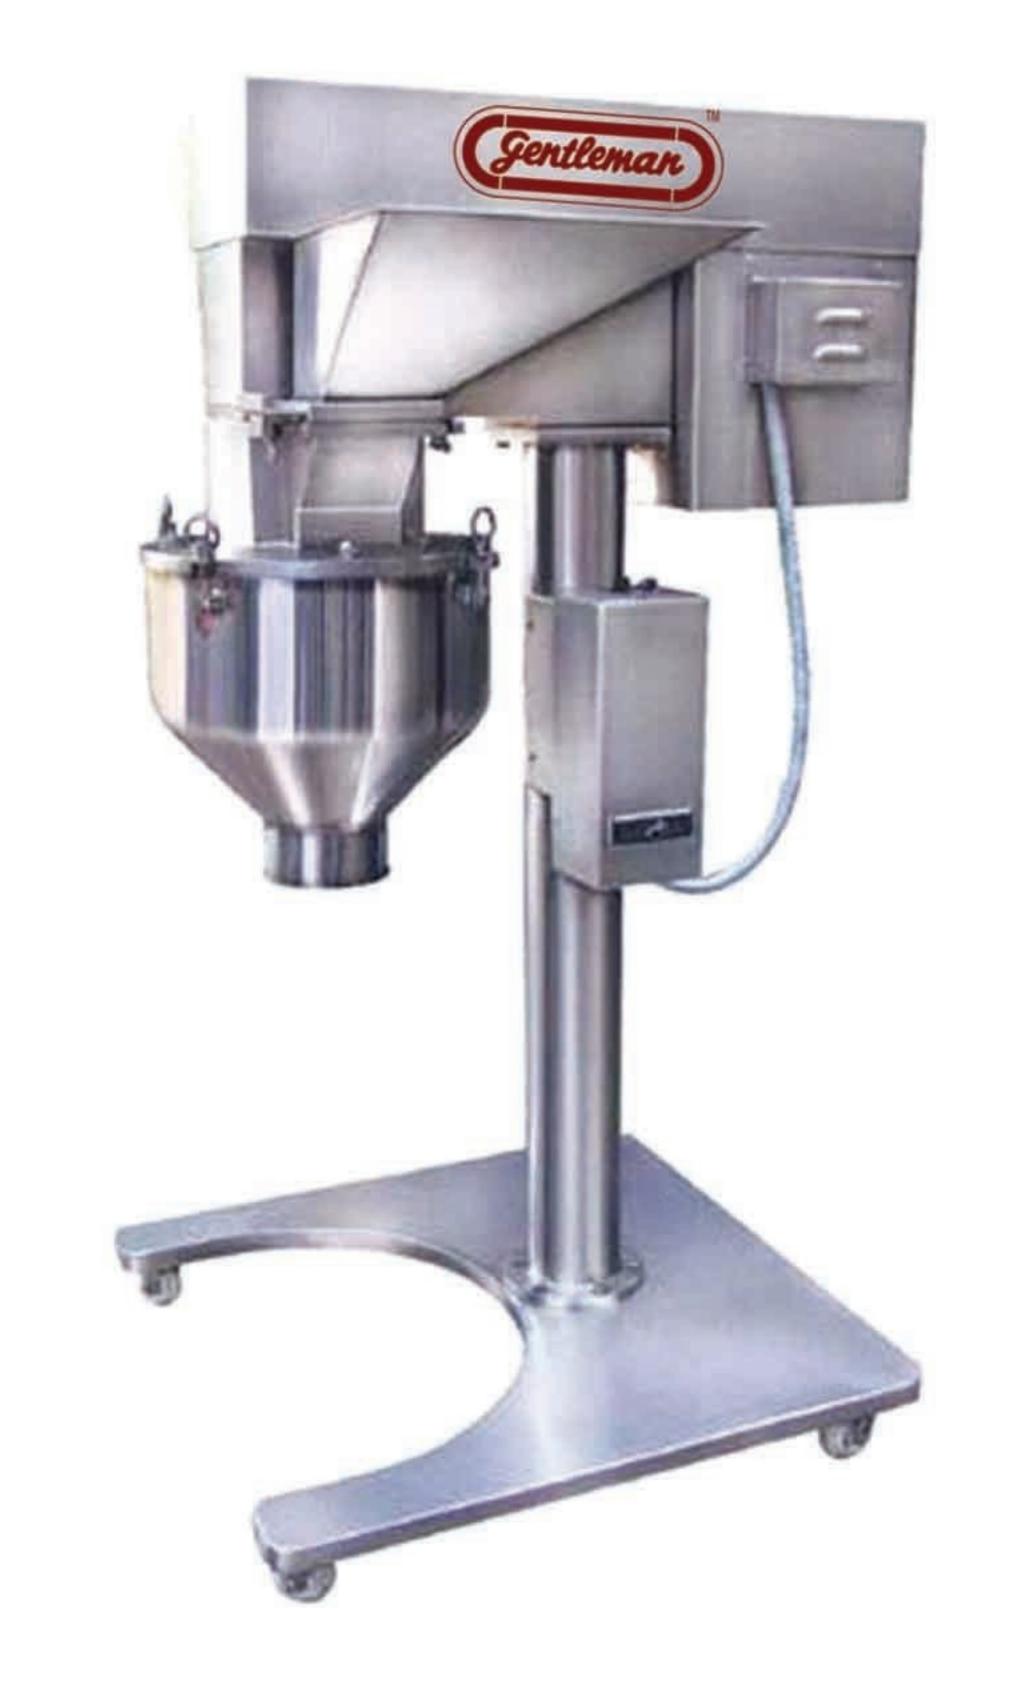

#### **Paste Kettle**

- cGMP model for uniform mixing of paste.
- ★ All contact parts SS304 and non contact parts SS316.
- ★ Capacity available 5lts to 500 ltrs.
- ★ Motor, gearbox, anchor an tilting mechanism also available.
- Electrical heating and steam heating system available.
- ★ Very economic and maintenance free machine.